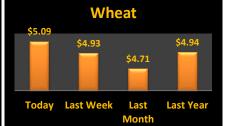

## **Reporting Date**

| Cash Bids           |                 |         |         | October 22, 2019    |                     | <b>Harvest Bids</b> |          |        |            |  |
|---------------------|-----------------|---------|---------|---------------------|---------------------|---------------------|----------|--------|------------|--|
| Upper Eastern Shore |                 |         |         | Upper Eastern Shore |                     |                     |          |        |            |  |
| Grain               | Low             | High    | Average |                     |                     | Harvest             | Low      | High   | Average    |  |
| Corn No. 2          | \$3.91          | \$4.45  | \$4.04  |                     | Corn No. 2          | 20-Dec              | \$4.00   | \$4.30 | \$4.11     |  |
| Wheat No. 2         | \$4.82          | \$4.82  | \$4.82  |                     | Wheat No. 2         | 20-Jul              | \$4.91   | \$4.93 | \$4.92     |  |
| Barley No. 2        | No Bid          | No Bid  | No Bid  |                     | Barley No. 2        | 20-Jul              | \$2.75   | \$2.75 | \$2.75     |  |
| Soybeans No. 2      | \$8.53          | \$8.63  | \$8.57  |                     | Soybeans No. 2      | 20-Nov              | \$8.77   | \$8.98 | \$8.86     |  |
| Mid Eastern Shore   |                 |         |         |                     | Mid Eastern Shore   |                     |          |        |            |  |
| Grain               | Low             | High    | Average |                     |                     | Harvest             | Low      | High   | Average    |  |
| Corn No. 2          | \$3.97          | \$4.22  | \$4.06  |                     | Corn No. 2          | 20-Dec              | \$4.13   | \$4.30 | \$4.16     |  |
| Wheat No. 2         | \$4.82          | \$4.82  | \$4.82  |                     | Wheat No. 2         | 20-Jul              | \$4.91   | \$4.93 | \$4.92     |  |
| Barley No. 2        | No Bid          | No Bid  | No Bid  |                     | Barley No. 2        | 20-Jul              | \$2.75   | \$2.75 | \$2.75     |  |
| Soybeans No. 2      | \$8.58          | \$8.73  | \$8.63  |                     | Soybeans No. 2      | 20-Nov              | \$8.87   | \$9.02 | \$8.96     |  |
| Lower Eastern       | Shore           |         |         |                     | Lower Eastern Shore |                     |          |        |            |  |
| Grain               | Low             | High    | Average |                     |                     | Harvest             | Low      | High   | Average    |  |
| Corn No. 2          | \$3.92          | \$4.17  | \$4.04  |                     | Corn No. 2          | 20-Dec              | \$4.05   | \$4.40 | \$4.22     |  |
| Wheat No. 2         | No Bid          | No Bid  | No Bid  |                     | Wheat No. 2         | 20-Jul              | No Bid   | No Bid | No Bid     |  |
| Barley No. 2        | No Bid          | No Bid  | No Bid  |                     | Barley No. 2        | 20-Jul              | No Bid   | No Bid | No Bid     |  |
| Soybeans No. 2      | \$8.68          | \$8.83  | \$8.76  |                     | Soybeans No. 2      | 20-Nov              | \$8.92   | \$9.07 | \$9.00     |  |
| Central Md          |                 |         |         | Central Md          |                     |                     |          |        |            |  |
| Grain               | Low             | High    | Average |                     |                     | Harvest             | Low      | High   | Average    |  |
| Corn No. 2          | \$3.67          | \$4.20  | \$3.94  |                     | Corn No. 2          | 20-Dec              | No Bid   | No Bid | No Bid     |  |
| Wheat No. 2         | No Bid          | No Bid  | No Bid  |                     | Wheat No. 2         | 20-Jul              | No Bid   | No Bid | No Bid     |  |
| Barley No. 2        | No Bid          | No Bid  | No Bid  |                     | Barley No. 2        | 20-Jul              | No Bid   | No Bid | No Bid     |  |
| Soybeans No. 2      | \$8.63          | \$8.63  | \$8.63  |                     | Soybeans No. 2      | 20-Nov              | \$8.87   | \$8.87 | \$8.87     |  |
| Western Md          |                 |         |         | Western Md          |                     |                     |          |        |            |  |
| Grain               | Low             | High    | Average |                     |                     | Harvest             | Low      | High   | Average    |  |
| Corn No. 2          | \$4.02          | \$4.35  | \$4.23  |                     | Corn No. 2          | 20-Dec              | \$4.20   | \$4.20 | \$4.20     |  |
| Wheat No. 2         | \$5.20          | \$5.87  | \$5.54  |                     | Wheat No. 2         | 20-Jul              | \$5.67   | \$5.67 | \$5.67     |  |
| Barley No. 2        | \$3.00          | \$4.50  | \$3.81  |                     | Barley No. 2        | 20-Jul              | \$3.50   | \$3.50 | \$3.50     |  |
| Soybeans No. 2      | \$8.43          | \$8.63  | \$8.52  |                     | Soybeans No. 2      | 20-Nov              | \$9.27   | \$9.27 | \$9.27     |  |
| State Average       | Today's         | Today's | Today's | Last Week           | Compared to         |                     | Avg Last |        | Avg Last   |  |
| Grain               | Low             | High    | Average | Average             | Last Week           |                     | Month    |        | Year       |  |
| Corn No. 2          | \$3.67          | \$4.45  | \$4.09  | \$4.15              | (\$0.06)            |                     | \$3.92   |        | \$3.84     |  |
| Wheat No. 2         | \$4.45          | \$5.87  | \$5.09  | \$4.93              | \$0.16              |                     | \$4.71   |        | \$4.94     |  |
| Barley No. 3        | \$0.00          | \$4.50  | \$3.81  | \$3.17              | \$0.65              |                     | \$3.17   |        | \$2.55     |  |
| Soybeans No. 2      | \$8.43          | \$8.83  | \$8.61  | \$8.69              | (\$0.08)            |                     | \$8.21   |        | \$7.90     |  |
| ,                   | Ţ 31-1 <b>3</b> | 70.00   | 7 3.02  | 70.00               | (+3.00)             |                     | 7        |        | Ţ <b>0</b> |  |