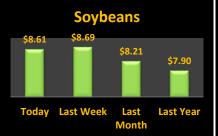

## **Reporting Date**

| Cash Bids           |                 |         |         | October 22, 2019    |                     | <b>Harvest Bids</b> |          |        |            |  |
|---------------------|-----------------|---------|---------|---------------------|---------------------|---------------------|----------|--------|------------|--|
| Upper Eastern Shore |                 |         |         | Upper Eastern Shore |                     |                     |          |        |            |  |
| Grain               | Low             | High    | Average |                     |                     | Harvest             | Low      | High   | Average    |  |
| Corn No. 2          | \$3.91          | \$4.45  | \$4.04  |                     | Corn No. 2          | 20-Dec              | \$4.00   | \$4.30 | \$4.11     |  |
| Wheat No. 2         | \$4.82          | \$4.82  | \$4.82  |                     | Wheat No. 2         | 20-Jul              | \$4.91   | \$4.93 | \$4.92     |  |
| Barley No. 2        | No Bid          | No Bid  | No Bid  |                     | Barley No. 2        | 20-Jul              | \$2.75   | \$2.75 | \$2.75     |  |
| Soybeans No. 2      | \$8.53          | \$8.63  | \$8.57  |                     | Soybeans No. 2      | 20-Nov              | \$8.77   | \$8.98 | \$8.86     |  |
| Mid Eastern Shore   |                 |         |         |                     | Mid Eastern Shore   |                     |          |        |            |  |
| Grain               | Low             | High    | Average |                     |                     | Harvest             | Low      | High   | Average    |  |
| Corn No. 2          | \$3.97          | \$4.22  | \$4.06  |                     | Corn No. 2          | 20-Dec              | \$4.13   | \$4.30 | \$4.16     |  |
| Wheat No. 2         | \$4.82          | \$4.82  | \$4.82  |                     | Wheat No. 2         | 20-Jul              | \$4.91   | \$4.93 | \$4.92     |  |
| Barley No. 2        | No Bid          | No Bid  | No Bid  |                     | Barley No. 2        | 20-Jul              | \$2.75   | \$2.75 | \$2.75     |  |
| Soybeans No. 2      | \$8.58          | \$8.73  | \$8.63  |                     | Soybeans No. 2      | 20-Nov              | \$8.87   | \$9.02 | \$8.96     |  |
| Lower Eastern       | Shore           |         |         |                     | Lower Eastern Shore |                     |          |        |            |  |
| Grain               | Low             | High    | Average |                     |                     | Harvest             | Low      | High   | Average    |  |
| Corn No. 2          | \$3.92          | \$4.17  | \$4.04  |                     | Corn No. 2          | 20-Dec              | \$4.05   | \$4.40 | \$4.22     |  |
| Wheat No. 2         | No Bid          | No Bid  | No Bid  |                     | Wheat No. 2         | 20-Jul              | No Bid   | No Bid | No Bid     |  |
| Barley No. 2        | No Bid          | No Bid  | No Bid  |                     | Barley No. 2        | 20-Jul              | No Bid   | No Bid | No Bid     |  |
| Soybeans No. 2      | \$8.68          | \$8.83  | \$8.76  |                     | Soybeans No. 2      | 20-Nov              | \$8.92   | \$9.07 | \$9.00     |  |
| Central Md          |                 |         |         | Central Md          |                     |                     |          |        |            |  |
| Grain               | Low             | High    | Average |                     |                     | Harvest             | Low      | High   | Average    |  |
| Corn No. 2          | \$3.67          | \$4.20  | \$3.94  |                     | Corn No. 2          | 20-Dec              | No Bid   | No Bid | No Bid     |  |
| Wheat No. 2         | No Bid          | No Bid  | No Bid  |                     | Wheat No. 2         | 20-Jul              | No Bid   | No Bid | No Bid     |  |
| Barley No. 2        | No Bid          | No Bid  | No Bid  |                     | Barley No. 2        | 20-Jul              | No Bid   | No Bid | No Bid     |  |
| Soybeans No. 2      | \$8.63          | \$8.63  | \$8.63  |                     | Soybeans No. 2      | 20-Nov              | \$8.87   | \$8.87 | \$8.87     |  |
| Western Md          |                 |         |         | Western Md          |                     |                     |          |        |            |  |
| Grain               | Low             | High    | Average |                     |                     | Harvest             | Low      | High   | Average    |  |
| Corn No. 2          | \$4.02          | \$4.35  | \$4.23  |                     | Corn No. 2          | 20-Dec              | \$4.20   | \$4.20 | \$4.20     |  |
| Wheat No. 2         | \$5.20          | \$5.87  | \$5.54  |                     | Wheat No. 2         | 20-Jul              | \$5.67   | \$5.67 | \$5.67     |  |
| Barley No. 2        | \$3.00          | \$4.50  | \$3.81  |                     | Barley No. 2        | 20-Jul              | \$3.50   | \$3.50 | \$3.50     |  |
| Soybeans No. 2      | \$8.43          | \$8.63  | \$8.52  |                     | Soybeans No. 2      | 20-Nov              | \$9.27   | \$9.27 | \$9.27     |  |
| State Average       | Today's         | Today's | Today's | Last Week           | Compared to         |                     | Avg Last |        | Avg Last   |  |
| Grain               | Low             | High    | Average | Average             | Last Week           |                     | Month    |        | Year       |  |
| Corn No. 2          | \$3.67          | \$4.45  | \$4.09  | \$4.15              | (\$0.06)            |                     | \$3.92   |        | \$3.84     |  |
| Wheat No. 2         | \$4.45          | \$5.87  | \$5.09  | \$4.93              | \$0.16              |                     | \$4.71   |        | \$4.94     |  |
| Barley No. 3        | \$0.00          | \$4.50  | \$3.81  | \$3.17              | \$0.65              |                     | \$3.17   |        | \$2.55     |  |
| Soybeans No. 2      | \$8.43          | \$8.83  | \$8.61  | \$8.69              | (\$0.08)            |                     | \$8.21   |        | \$7.90     |  |
| ,                   | Ţ 31-1 <b>3</b> | 70.00   | 7 3.02  | 70.00               | (+3.00)             |                     | 7        |        | Ţ <b>0</b> |  |