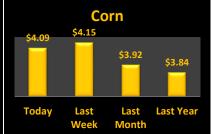

## **Reporting Date**

| Cash Bids           |                 |         |         | October 22, 2019    |                     | <b>Harvest Bids</b> |          |        |            |  |
|---------------------|-----------------|---------|---------|---------------------|---------------------|---------------------|----------|--------|------------|--|
| Upper Eastern Shore |                 |         |         | Upper Eastern Shore |                     |                     |          |        |            |  |
| Grain               | Low             | High    | Average |                     |                     | Harvest             | Low      | High   | Average    |  |
| Corn No. 2          | \$3.91          | \$4.45  | \$4.04  |                     | Corn No. 2          | 20-Dec              | \$4.00   | \$4.30 | \$4.11     |  |
| Wheat No. 2         | \$4.82          | \$4.82  | \$4.82  |                     | Wheat No. 2         | 20-Jul              | \$4.91   | \$4.93 | \$4.92     |  |
| Barley No. 2        | No Bid          | No Bid  | No Bid  |                     | Barley No. 2        | 20-Jul              | \$2.75   | \$2.75 | \$2.75     |  |
| Soybeans No. 2      | \$8.53          | \$8.63  | \$8.57  |                     | Soybeans No. 2      | 20-Nov              | \$8.77   | \$8.98 | \$8.86     |  |
| Mid Eastern Shore   |                 |         |         |                     | Mid Eastern Shore   |                     |          |        |            |  |
| Grain               | Low             | High    | Average |                     |                     | Harvest             | Low      | High   | Average    |  |
| Corn No. 2          | \$3.97          | \$4.22  | \$4.06  |                     | Corn No. 2          | 20-Dec              | \$4.13   | \$4.30 | \$4.16     |  |
| Wheat No. 2         | \$4.82          | \$4.82  | \$4.82  |                     | Wheat No. 2         | 20-Jul              | \$4.91   | \$4.93 | \$4.92     |  |
| Barley No. 2        | No Bid          | No Bid  | No Bid  |                     | Barley No. 2        | 20-Jul              | \$2.75   | \$2.75 | \$2.75     |  |
| Soybeans No. 2      | \$8.58          | \$8.73  | \$8.63  |                     | Soybeans No. 2      | 20-Nov              | \$8.87   | \$9.02 | \$8.96     |  |
| Lower Eastern       | Shore           |         |         |                     | Lower Eastern Shore |                     |          |        |            |  |
| Grain               | Low             | High    | Average |                     |                     | Harvest             | Low      | High   | Average    |  |
| Corn No. 2          | \$3.92          | \$4.17  | \$4.04  |                     | Corn No. 2          | 20-Dec              | \$4.05   | \$4.40 | \$4.22     |  |
| Wheat No. 2         | No Bid          | No Bid  | No Bid  |                     | Wheat No. 2         | 20-Jul              | No Bid   | No Bid | No Bid     |  |
| Barley No. 2        | No Bid          | No Bid  | No Bid  |                     | Barley No. 2        | 20-Jul              | No Bid   | No Bid | No Bid     |  |
| Soybeans No. 2      | \$8.68          | \$8.83  | \$8.76  |                     | Soybeans No. 2      | 20-Nov              | \$8.92   | \$9.07 | \$9.00     |  |
| Central Md          |                 |         |         | Central Md          |                     |                     |          |        |            |  |
| Grain               | Low             | High    | Average |                     |                     | Harvest             | Low      | High   | Average    |  |
| Corn No. 2          | \$3.67          | \$4.20  | \$3.94  |                     | Corn No. 2          | 20-Dec              | No Bid   | No Bid | No Bid     |  |
| Wheat No. 2         | No Bid          | No Bid  | No Bid  |                     | Wheat No. 2         | 20-Jul              | No Bid   | No Bid | No Bid     |  |
| Barley No. 2        | No Bid          | No Bid  | No Bid  |                     | Barley No. 2        | 20-Jul              | No Bid   | No Bid | No Bid     |  |
| Soybeans No. 2      | \$8.63          | \$8.63  | \$8.63  |                     | Soybeans No. 2      | 20-Nov              | \$8.87   | \$8.87 | \$8.87     |  |
| Western Md          |                 |         |         | Western Md          |                     |                     |          |        |            |  |
| Grain               | Low             | High    | Average |                     |                     | Harvest             | Low      | High   | Average    |  |
| Corn No. 2          | \$4.02          | \$4.35  | \$4.23  |                     | Corn No. 2          | 20-Dec              | \$4.20   | \$4.20 | \$4.20     |  |
| Wheat No. 2         | \$5.20          | \$5.87  | \$5.54  |                     | Wheat No. 2         | 20-Jul              | \$5.67   | \$5.67 | \$5.67     |  |
| Barley No. 2        | \$3.00          | \$4.50  | \$3.81  |                     | Barley No. 2        | 20-Jul              | \$3.50   | \$3.50 | \$3.50     |  |
| Soybeans No. 2      | \$8.43          | \$8.63  | \$8.52  |                     | Soybeans No. 2      | 20-Nov              | \$9.27   | \$9.27 | \$9.27     |  |
| State Average       | Today's         | Today's | Today's | Last Week           | Compared to         |                     | Avg Last |        | Avg Last   |  |
| Grain               | Low             | High    | Average | Average             | Last Week           |                     | Month    |        | Year       |  |
| Corn No. 2          | \$3.67          | \$4.45  | \$4.09  | \$4.15              | (\$0.06)            |                     | \$3.92   |        | \$3.84     |  |
| Wheat No. 2         | \$4.45          | \$5.87  | \$5.09  | \$4.93              | \$0.16              |                     | \$4.71   |        | \$4.94     |  |
| Barley No. 3        | \$0.00          | \$4.50  | \$3.81  | \$3.17              | \$0.65              |                     | \$3.17   |        | \$2.55     |  |
| Soybeans No. 2      | \$8.43          | \$8.83  | \$8.61  | \$8.69              | (\$0.08)            |                     | \$8.21   |        | \$7.90     |  |
| ,                   | Ţ 31-1 <b>3</b> | 70.00   | 7 3.02  | 70.00               | (+3.00)             |                     | 7        |        | Ţ <b>0</b> |  |