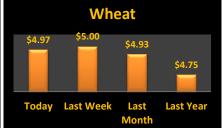

## **Reporting Date**

| Casl           | h Bids  |         | November 12, 2019 |                     |                     | <b>Harvest Bids</b> |          |        |              |  |  |
|----------------|---------|---------|-------------------|---------------------|---------------------|---------------------|----------|--------|--------------|--|--|
| Upper Eastern  | Shore   |         |                   | Upper Eastern Shore |                     |                     |          |        |              |  |  |
| Grain          | Low     | High    | Average           |                     |                     | Harvest             | Low      | High   | Average      |  |  |
| Corn No. 2     | \$3.78  | \$4.40  | \$3.91            |                     | Corn No. 2          | 20-Dec              | \$3.82   | \$4.35 | \$3.99       |  |  |
| Wheat No. 2    | \$4.66  | \$4.66  | \$4.66            |                     | Wheat No. 2         | 20-Jul              | \$4.75   | \$4.75 | \$4.75       |  |  |
| Barley No. 2   | No Bid  | No Bid  | No Bid            |                     | Barley No. 2        | 20-Jul              | \$2.75   | \$2.75 | \$2.75       |  |  |
| Soybeans No. 2 | \$8.22  | \$8.37  | \$8.30            |                     | Soybeans No. 2      | 20-Nov              | \$8.47   | \$8.83 | \$8.56       |  |  |
| Mid Eastern Sh | ore     |         |                   |                     | Mid Eastern Shore   |                     |          |        |              |  |  |
| Grain          | Low     | High    | Average           |                     |                     | Harvest             | Low      | High   | Average      |  |  |
| Corn No. 2     | \$3.88  | \$4.08  | \$3.93            |                     | Corn No. 2          | 20-Dec              | \$4.03   | \$4.12 | \$4.05       |  |  |
| Wheat No. 2    | \$4.66  | \$4.66  | \$4.66            |                     | Wheat No. 2         | 20-Jul              | \$4.73   | \$4.75 | \$4.75       |  |  |
| Barley No. 2   | No Bid  | No Bid  | No Bid            |                     | Barley No. 2        | 20-Jul              | \$2.75   | \$2.75 | \$2.75       |  |  |
| Soybeans No. 2 | \$8.27  | \$8.57  | \$8.37            |                     | Soybeans No. 2      | 20-Nov              | \$8.57   | \$8.88 | \$8.77       |  |  |
| Lower Eastern  | Shore   |         |                   |                     | Lower Eastern Shore |                     |          |        |              |  |  |
| Grain          | Low     | High    | Average           |                     |                     | Harvest             | Low      | High   | Average      |  |  |
| Corn No. 2     | \$3.78  | \$4.03  | \$3.90            |                     | Corn No. 2          | 20-Dec              | \$3.87   | \$4.22 | \$4.04       |  |  |
| Wheat No. 2    | No Bid  | No Bid  | No Bid            |                     | Wheat No. 2         | 20-Jul              | No Bid   | No Bid | No Bid       |  |  |
| Barley No. 2   | No Bid  | No Bid  | No Bid            |                     | Barley No. 2        | 20-Jul              | No Bid   | No Bid | No Bid       |  |  |
| Soybeans No. 2 | \$8.42  | \$8.57  | \$8.50            |                     | Soybeans No. 2      | 20-Nov              | \$8.62   | \$8.77 | \$8.70       |  |  |
| Central Md     |         |         |                   | Central Md          |                     |                     |          |        |              |  |  |
| Grain          | Low     | High    | Average           |                     |                     | Harvest             | Low      | High   | Average      |  |  |
| Corn No. 2     | \$3.53  | \$4.00  | \$3.77            |                     | Corn No. 2          | 20-Dec              | No Bid   | No Bid | No Bid       |  |  |
| Wheat No. 2    | No Bid  | No Bid  | No Bid            |                     | Wheat No. 2         | 20-Jul              | No Bid   | No Bid | No Bid       |  |  |
| Barley No. 2   | No Bid  | No Bid  | No Bid            |                     | Barley No. 2        | 20-Jul              | No Bid   | No Bid | No Bid       |  |  |
| Soybeans No. 2 | \$8.37  | \$8.37  | \$8.37            |                     | Soybeans No. 2      | 20-Nov              | \$8.57   | \$8.57 | \$8.57       |  |  |
| Western Md     |         |         |                   |                     | Western Md          |                     |          |        |              |  |  |
| Grain          | Low     | High    | Average           |                     |                     | Harvest             | Low      | High   | Average      |  |  |
| Corn No. 2     | \$3.88  | \$4.30  | \$4.10            |                     | Corn No. 2          | 20-Dec              | \$4.18   | \$4.18 | \$4.18       |  |  |
| Wheat No. 2    | \$5.20  | \$5.80  | \$5.48            |                     | Wheat No. 2         | 20-Jul              | \$5.50   | \$5.50 | \$5.50       |  |  |
| Barley No. 2   | \$3.00  | \$4.50  | \$3.81            |                     | Barley No. 2        | 20-Jul              | \$3.50   | \$3.50 | \$3.50       |  |  |
| Soybeans No. 2 | \$8.15  | \$8.37  | \$8.22            |                     | Soybeans No. 2      | 20-Nov              | \$9.00   | \$9.00 | \$9.00       |  |  |
| State Average  | Today's | Today's | Today's           | Last Week           | Compared to         |                     | Avg Last |        | Avg Last     |  |  |
| Grain          | Low     | High    | Average           | Average             | Last Week           |                     | Month    |        | Year         |  |  |
| Corn No. 2     | \$3.53  | \$4.40  | \$3.96            | \$4.05              | (\$0.09)            |                     | \$4.15   |        | \$3.84       |  |  |
| Wheat No. 2    | \$4.40  | \$5.80  | \$4.97            | \$5.00              | (\$0.03)            |                     | \$4.93   |        | \$4.75       |  |  |
| Barley No. 3   | \$0.00  | \$4.50  | \$3.81            | \$2.58              | \$1.23              |                     | \$3.17   |        | \$2.64       |  |  |
| Soybeans No. 2 | \$8.15  | \$8.57  | \$8.34            | \$8.55              | (\$0.21)            |                     | \$8.69   |        | \$8.07       |  |  |
| ,              | Ţ J. 13 | 70.07   | 75.5              | 70.00               | (+-1=1)             |                     | 70.00    |        | Ţ <b>0</b> , |  |  |