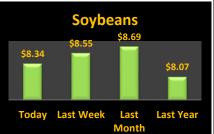

## **Reporting Date**

| Casl           | h Bids  |         | November 12, 2019 |                     |                     | <b>Harvest Bids</b> |          |        |              |  |  |
|----------------|---------|---------|-------------------|---------------------|---------------------|---------------------|----------|--------|--------------|--|--|
| Upper Eastern  | Shore   |         |                   | Upper Eastern Shore |                     |                     |          |        |              |  |  |
| Grain          | Low     | High    | Average           |                     |                     | Harvest             | Low      | High   | Average      |  |  |
| Corn No. 2     | \$3.78  | \$4.40  | \$3.91            |                     | Corn No. 2          | 20-Dec              | \$3.82   | \$4.35 | \$3.99       |  |  |
| Wheat No. 2    | \$4.66  | \$4.66  | \$4.66            |                     | Wheat No. 2         | 20-Jul              | \$4.75   | \$4.75 | \$4.75       |  |  |
| Barley No. 2   | No Bid  | No Bid  | No Bid            |                     | Barley No. 2        | 20-Jul              | \$2.75   | \$2.75 | \$2.75       |  |  |
| Soybeans No. 2 | \$8.22  | \$8.37  | \$8.30            |                     | Soybeans No. 2      | 20-Nov              | \$8.47   | \$8.83 | \$8.56       |  |  |
| Mid Eastern Sh | ore     |         |                   |                     | Mid Eastern Shore   |                     |          |        |              |  |  |
| Grain          | Low     | High    | Average           |                     |                     | Harvest             | Low      | High   | Average      |  |  |
| Corn No. 2     | \$3.88  | \$4.08  | \$3.93            |                     | Corn No. 2          | 20-Dec              | \$4.03   | \$4.12 | \$4.05       |  |  |
| Wheat No. 2    | \$4.66  | \$4.66  | \$4.66            |                     | Wheat No. 2         | 20-Jul              | \$4.73   | \$4.75 | \$4.75       |  |  |
| Barley No. 2   | No Bid  | No Bid  | No Bid            |                     | Barley No. 2        | 20-Jul              | \$2.75   | \$2.75 | \$2.75       |  |  |
| Soybeans No. 2 | \$8.27  | \$8.57  | \$8.37            |                     | Soybeans No. 2      | 20-Nov              | \$8.57   | \$8.88 | \$8.77       |  |  |
| Lower Eastern  | Shore   |         |                   |                     | Lower Eastern Shore |                     |          |        |              |  |  |
| Grain          | Low     | High    | Average           |                     |                     | Harvest             | Low      | High   | Average      |  |  |
| Corn No. 2     | \$3.78  | \$4.03  | \$3.90            |                     | Corn No. 2          | 20-Dec              | \$3.87   | \$4.22 | \$4.04       |  |  |
| Wheat No. 2    | No Bid  | No Bid  | No Bid            |                     | Wheat No. 2         | 20-Jul              | No Bid   | No Bid | No Bid       |  |  |
| Barley No. 2   | No Bid  | No Bid  | No Bid            |                     | Barley No. 2        | 20-Jul              | No Bid   | No Bid | No Bid       |  |  |
| Soybeans No. 2 | \$8.42  | \$8.57  | \$8.50            |                     | Soybeans No. 2      | 20-Nov              | \$8.62   | \$8.77 | \$8.70       |  |  |
| Central Md     |         |         |                   | Central Md          |                     |                     |          |        |              |  |  |
| Grain          | Low     | High    | Average           |                     |                     | Harvest             | Low      | High   | Average      |  |  |
| Corn No. 2     | \$3.53  | \$4.00  | \$3.77            |                     | Corn No. 2          | 20-Dec              | No Bid   | No Bid | No Bid       |  |  |
| Wheat No. 2    | No Bid  | No Bid  | No Bid            |                     | Wheat No. 2         | 20-Jul              | No Bid   | No Bid | No Bid       |  |  |
| Barley No. 2   | No Bid  | No Bid  | No Bid            |                     | Barley No. 2        | 20-Jul              | No Bid   | No Bid | No Bid       |  |  |
| Soybeans No. 2 | \$8.37  | \$8.37  | \$8.37            |                     | Soybeans No. 2      | 20-Nov              | \$8.57   | \$8.57 | \$8.57       |  |  |
| Western Md     |         |         |                   |                     | Western Md          |                     |          |        |              |  |  |
| Grain          | Low     | High    | Average           |                     |                     | Harvest             | Low      | High   | Average      |  |  |
| Corn No. 2     | \$3.88  | \$4.30  | \$4.10            |                     | Corn No. 2          | 20-Dec              | \$4.18   | \$4.18 | \$4.18       |  |  |
| Wheat No. 2    | \$5.20  | \$5.80  | \$5.48            |                     | Wheat No. 2         | 20-Jul              | \$5.50   | \$5.50 | \$5.50       |  |  |
| Barley No. 2   | \$3.00  | \$4.50  | \$3.81            |                     | Barley No. 2        | 20-Jul              | \$3.50   | \$3.50 | \$3.50       |  |  |
| Soybeans No. 2 | \$8.15  | \$8.37  | \$8.22            |                     | Soybeans No. 2      | 20-Nov              | \$9.00   | \$9.00 | \$9.00       |  |  |
| State Average  | Today's | Today's | Today's           | Last Week           | Compared to         |                     | Avg Last |        | Avg Last     |  |  |
| Grain          | Low     | High    | Average           | Average             | Last Week           |                     | Month    |        | Year         |  |  |
| Corn No. 2     | \$3.53  | \$4.40  | \$3.96            | \$4.05              | (\$0.09)            |                     | \$4.15   |        | \$3.84       |  |  |
| Wheat No. 2    | \$4.40  | \$5.80  | \$4.97            | \$5.00              | (\$0.03)            |                     | \$4.93   |        | \$4.75       |  |  |
| Barley No. 3   | \$0.00  | \$4.50  | \$3.81            | \$2.58              | \$1.23              |                     | \$3.17   |        | \$2.64       |  |  |
| Soybeans No. 2 | \$8.15  | \$8.57  | \$8.34            | \$8.55              | (\$0.21)            |                     | \$8.69   |        | \$8.07       |  |  |
| ,              | Ţ J. 13 | 70.07   | 75.5              | 70.00               | (+-1=1)             |                     | 70.00    |        | Ţ <b>0</b> , |  |  |