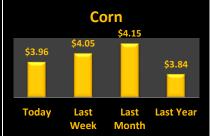

## **Reporting Date**

| Casl           | h Bids  |         | November 12, 2019 |                     |                     | <b>Harvest Bids</b> |          |        |              |  |  |
|----------------|---------|---------|-------------------|---------------------|---------------------|---------------------|----------|--------|--------------|--|--|
| Upper Eastern  | Shore   |         |                   | Upper Eastern Shore |                     |                     |          |        |              |  |  |
| Grain          | Low     | High    | Average           |                     |                     | Harvest             | Low      | High   | Average      |  |  |
| Corn No. 2     | \$3.78  | \$4.40  | \$3.91            |                     | Corn No. 2          | 20-Dec              | \$3.82   | \$4.35 | \$3.99       |  |  |
| Wheat No. 2    | \$4.66  | \$4.66  | \$4.66            |                     | Wheat No. 2         | 20-Jul              | \$4.75   | \$4.75 | \$4.75       |  |  |
| Barley No. 2   | No Bid  | No Bid  | No Bid            |                     | Barley No. 2        | 20-Jul              | \$2.75   | \$2.75 | \$2.75       |  |  |
| Soybeans No. 2 | \$8.22  | \$8.37  | \$8.30            |                     | Soybeans No. 2      | 20-Nov              | \$8.47   | \$8.83 | \$8.56       |  |  |
| Mid Eastern Sh | ore     |         |                   |                     | Mid Eastern Shore   |                     |          |        |              |  |  |
| Grain          | Low     | High    | Average           |                     |                     | Harvest             | Low      | High   | Average      |  |  |
| Corn No. 2     | \$3.88  | \$4.08  | \$3.93            |                     | Corn No. 2          | 20-Dec              | \$4.03   | \$4.12 | \$4.05       |  |  |
| Wheat No. 2    | \$4.66  | \$4.66  | \$4.66            |                     | Wheat No. 2         | 20-Jul              | \$4.73   | \$4.75 | \$4.75       |  |  |
| Barley No. 2   | No Bid  | No Bid  | No Bid            |                     | Barley No. 2        | 20-Jul              | \$2.75   | \$2.75 | \$2.75       |  |  |
| Soybeans No. 2 | \$8.27  | \$8.57  | \$8.37            |                     | Soybeans No. 2      | 20-Nov              | \$8.57   | \$8.88 | \$8.77       |  |  |
| Lower Eastern  | Shore   |         |                   |                     | Lower Eastern Shore |                     |          |        |              |  |  |
| Grain          | Low     | High    | Average           |                     |                     | Harvest             | Low      | High   | Average      |  |  |
| Corn No. 2     | \$3.78  | \$4.03  | \$3.90            |                     | Corn No. 2          | 20-Dec              | \$3.87   | \$4.22 | \$4.04       |  |  |
| Wheat No. 2    | No Bid  | No Bid  | No Bid            |                     | Wheat No. 2         | 20-Jul              | No Bid   | No Bid | No Bid       |  |  |
| Barley No. 2   | No Bid  | No Bid  | No Bid            |                     | Barley No. 2        | 20-Jul              | No Bid   | No Bid | No Bid       |  |  |
| Soybeans No. 2 | \$8.42  | \$8.57  | \$8.50            |                     | Soybeans No. 2      | 20-Nov              | \$8.62   | \$8.77 | \$8.70       |  |  |
| Central Md     |         |         |                   | Central Md          |                     |                     |          |        |              |  |  |
| Grain          | Low     | High    | Average           |                     |                     | Harvest             | Low      | High   | Average      |  |  |
| Corn No. 2     | \$3.53  | \$4.00  | \$3.77            |                     | Corn No. 2          | 20-Dec              | No Bid   | No Bid | No Bid       |  |  |
| Wheat No. 2    | No Bid  | No Bid  | No Bid            |                     | Wheat No. 2         | 20-Jul              | No Bid   | No Bid | No Bid       |  |  |
| Barley No. 2   | No Bid  | No Bid  | No Bid            |                     | Barley No. 2        | 20-Jul              | No Bid   | No Bid | No Bid       |  |  |
| Soybeans No. 2 | \$8.37  | \$8.37  | \$8.37            |                     | Soybeans No. 2      | 20-Nov              | \$8.57   | \$8.57 | \$8.57       |  |  |
| Western Md     |         |         |                   |                     | Western Md          |                     |          |        |              |  |  |
| Grain          | Low     | High    | Average           |                     |                     | Harvest             | Low      | High   | Average      |  |  |
| Corn No. 2     | \$3.88  | \$4.30  | \$4.10            |                     | Corn No. 2          | 20-Dec              | \$4.18   | \$4.18 | \$4.18       |  |  |
| Wheat No. 2    | \$5.20  | \$5.80  | \$5.48            |                     | Wheat No. 2         | 20-Jul              | \$5.50   | \$5.50 | \$5.50       |  |  |
| Barley No. 2   | \$3.00  | \$4.50  | \$3.81            |                     | Barley No. 2        | 20-Jul              | \$3.50   | \$3.50 | \$3.50       |  |  |
| Soybeans No. 2 | \$8.15  | \$8.37  | \$8.22            |                     | Soybeans No. 2      | 20-Nov              | \$9.00   | \$9.00 | \$9.00       |  |  |
| State Average  | Today's | Today's | Today's           | Last Week           | Compared to         |                     | Avg Last |        | Avg Last     |  |  |
| Grain          | Low     | High    | Average           | Average             | Last Week           |                     | Month    |        | Year         |  |  |
| Corn No. 2     | \$3.53  | \$4.40  | \$3.96            | \$4.05              | (\$0.09)            |                     | \$4.15   |        | \$3.84       |  |  |
| Wheat No. 2    | \$4.40  | \$5.80  | \$4.97            | \$5.00              | (\$0.03)            |                     | \$4.93   |        | \$4.75       |  |  |
| Barley No. 3   | \$0.00  | \$4.50  | \$3.81            | \$2.58              | \$1.23              |                     | \$3.17   |        | \$2.64       |  |  |
| Soybeans No. 2 | \$8.15  | \$8.57  | \$8.34            | \$8.55              | (\$0.21)            |                     | \$8.69   |        | \$8.07       |  |  |
| ,              | Ţ J. 13 | 70.07   | 75.5              | 70.00               | (+-1=1)             |                     | 70.00    |        | Ţ <b>0</b> , |  |  |