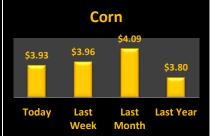

## **Reporting Date**

| Cash               | n Bids  |         | November 19, 2019 |                     |                     | <b>Harvest Bids</b> |          |        |          |  |  |
|--------------------|---------|---------|-------------------|---------------------|---------------------|---------------------|----------|--------|----------|--|--|
| Upper Eastern S    | Shore   |         |                   | Upper Eastern Shore |                     |                     |          |        |          |  |  |
| Grain              | Low     | High    | Average           |                     |                     | Harvest             | Low      | High   | Average  |  |  |
| Corn No. 2         | \$3.73  | \$4.35  | \$3.86            |                     | Corn No. 2          | 20-Dec              | \$3.77   | \$4.25 | \$3.94   |  |  |
| Wheat No. 2        | \$4.66  | \$4.66  | \$4.66            |                     | Wheat No. 2         | 20-Jul              | \$4.72   | \$4.73 | \$4.73   |  |  |
| Barley No. 2       | No Bid  | No Bid  | No Bid            |                     | Barley No. 2        | 20-Jul              | \$2.75   | \$2.75 | \$2.75   |  |  |
| Soybeans No. 2     | \$8.15  | \$8.30  | \$8.23            |                     | Soybeans No. 2      | 20-Nov              | \$8.40   | \$8.74 | \$8.54   |  |  |
| Mid Eastern Sh     | ore     |         |                   |                     | Mid Eastern Shore   |                     |          |        |          |  |  |
| Grain              | Low     | High    | Average           |                     |                     | Harvest             | Low      | High   | Average  |  |  |
| Corn No. 2         | \$3.83  | \$4.03  | \$3.88            |                     | Corn No. 2          | 20-Dec              | \$3.98   | \$4.07 | \$4.00   |  |  |
| Wheat No. 2        | \$4.66  | \$4.66  | \$4.66            |                     | Wheat No. 2         | 20-Jul              | \$4.17   | \$4.73 | \$4.62   |  |  |
| Barley No. 2       | No Bid  | No Bid  | No Bid            |                     | Barley No. 2        | 20-Jul              | \$2.75   | \$2.75 | \$2.75   |  |  |
| Soybeans No. 2     | \$8.20  | \$8.50  | \$8.31            |                     | Soybeans No. 2      | 20-Nov              | \$8.50   | \$8.79 | \$8.69   |  |  |
| Lower Eastern S    | Shore   |         |                   |                     | Lower Eastern Shore |                     |          |        |          |  |  |
| Grain              | Low     | High    | Average           |                     |                     | Harvest             | Low      | High   | Average  |  |  |
| Corn No. 2         | \$3.73  | \$3.98  | \$3.85            |                     | Corn No. 2          | 20-Dec              | \$3.82   | \$4.17 | \$3.99   |  |  |
| Wheat No. 2        | No Bid  | No Bid  | No Bid            |                     | Wheat No. 2         | 20-Jul              | No Bid   | No Bid | No Bid   |  |  |
| Barley No. 2       | No Bid  | No Bid  | No Bid            |                     | Barley No. 2        | 20-Jul              | No Bid   | No Bid | No Bid   |  |  |
| Soybeans No. 2     | \$8.35  | \$8.50  | \$8.43            |                     | Soybeans No. 2      | 20-Nov              | \$8.55   | \$8.70 | \$8.63   |  |  |
| Central Md         |         |         |                   |                     | Central Md          |                     |          |        |          |  |  |
| Grain              | Low     | High    | Average           |                     |                     | Harvest             | Low      | High   | Average  |  |  |
| Corn No. 2         | \$3.48  | \$4.02  | \$3.75            |                     | Corn No. 2          | 20-Dec              | No Bid   | No Bid | No Bid   |  |  |
| Wheat No. 2        | No Bid  | No Bid  | No Bid            |                     | Wheat No. 2         | 20-Jul              | No Bid   | No Bid | No Bid   |  |  |
| Barley No. 2       | No Bid  | No Bid  | No Bid            |                     | Barley No. 2        | 20-Jul              | No Bid   | No Bid | No Bid   |  |  |
| Soybeans No. 2     | \$8.30  | \$8.30  | \$8.30            |                     | Soybeans No. 2      | 20-Nov              | \$8.50   | \$8.50 | \$8.50   |  |  |
| Western Md         |         |         |                   |                     | Western Md          |                     |          |        |          |  |  |
| Grain              | Low     | High    | Average           |                     |                     | Harvest             | Low      | High   | Average  |  |  |
| Corn No. 2         | \$3.83  | \$4.37  | \$4.10            |                     | Corn No. 2          | 20-Dec              | \$4.13   | \$4.13 | \$4.13   |  |  |
| Wheat No. 2        | \$5.20  | \$5.68  | \$5.44            |                     | Wheat No. 2         | 20-Jul              | \$5.50   | \$5.50 | \$5.50   |  |  |
| Barley No. 2       | \$3.00  | \$4.50  | \$3.81            |                     | Barley No. 2        | 20-Jul              | \$3.75   | \$3.75 | \$3.75   |  |  |
| Soybeans No. 2     | \$8.10  | \$8.30  | \$8.19            |                     | Soybeans No. 2      | 20-Nov              | \$8.78   | \$8.78 | \$8.78   |  |  |
| State Average      | Today's | Today's | Today's           | Last Week           | Compared to         |                     | Avg Last |        | Avg Last |  |  |
| Grain              | Low     | High    | Average           | Average             | Last Week           |                     | Month    |        | Year     |  |  |
| Corn No. 2         | \$3.48  | \$4.37  | \$3.93            | \$3.96              | (\$0.04)            |                     | \$4.09   |        | \$3.80   |  |  |
| Wheat No. 2        | \$4.35  | \$5.68  | \$4.95            | \$4.97              | (\$0.02)            |                     | \$5.09   |        | \$4.76   |  |  |
| Barley No. 3       | \$3.00  | \$4.50  | \$3.81            | \$3.81              | \$0.00              |                     | \$3.81   |        | \$2.56   |  |  |
| Soybeans No. 2     | \$8.10  | \$8.50  | \$8.28            | \$8.34              | (\$0.06)            |                     | \$8.61   |        | \$8.10   |  |  |
| 30 y Dearis 140. 2 | 70.10   | 70.50   | 70.20             | <b>70.34</b>        | (50.00)             |                     | 70.01    |        | 70.10    |  |  |