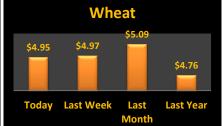

## **Reporting Date**

| Cash               | n Bids  |         | November 19, 2019 |                     |                     | <b>Harvest Bids</b> |          |        |          |  |  |
|--------------------|---------|---------|-------------------|---------------------|---------------------|---------------------|----------|--------|----------|--|--|
| Upper Eastern S    | Shore   |         |                   | Upper Eastern Shore |                     |                     |          |        |          |  |  |
| Grain              | Low     | High    | Average           |                     |                     | Harvest             | Low      | High   | Average  |  |  |
| Corn No. 2         | \$3.73  | \$4.35  | \$3.86            |                     | Corn No. 2          | 20-Dec              | \$3.77   | \$4.25 | \$3.94   |  |  |
| Wheat No. 2        | \$4.66  | \$4.66  | \$4.66            |                     | Wheat No. 2         | 20-Jul              | \$4.72   | \$4.73 | \$4.73   |  |  |
| Barley No. 2       | No Bid  | No Bid  | No Bid            |                     | Barley No. 2        | 20-Jul              | \$2.75   | \$2.75 | \$2.75   |  |  |
| Soybeans No. 2     | \$8.15  | \$8.30  | \$8.23            |                     | Soybeans No. 2      | 20-Nov              | \$8.40   | \$8.74 | \$8.54   |  |  |
| Mid Eastern Sh     | ore     |         |                   |                     | Mid Eastern Shore   |                     |          |        |          |  |  |
| Grain              | Low     | High    | Average           |                     |                     | Harvest             | Low      | High   | Average  |  |  |
| Corn No. 2         | \$3.83  | \$4.03  | \$3.88            |                     | Corn No. 2          | 20-Dec              | \$3.98   | \$4.07 | \$4.00   |  |  |
| Wheat No. 2        | \$4.66  | \$4.66  | \$4.66            |                     | Wheat No. 2         | 20-Jul              | \$4.17   | \$4.73 | \$4.62   |  |  |
| Barley No. 2       | No Bid  | No Bid  | No Bid            |                     | Barley No. 2        | 20-Jul              | \$2.75   | \$2.75 | \$2.75   |  |  |
| Soybeans No. 2     | \$8.20  | \$8.50  | \$8.31            |                     | Soybeans No. 2      | 20-Nov              | \$8.50   | \$8.79 | \$8.69   |  |  |
| Lower Eastern S    | Shore   |         |                   |                     | Lower Eastern Shore |                     |          |        |          |  |  |
| Grain              | Low     | High    | Average           |                     |                     | Harvest             | Low      | High   | Average  |  |  |
| Corn No. 2         | \$3.73  | \$3.98  | \$3.85            |                     | Corn No. 2          | 20-Dec              | \$3.82   | \$4.17 | \$3.99   |  |  |
| Wheat No. 2        | No Bid  | No Bid  | No Bid            |                     | Wheat No. 2         | 20-Jul              | No Bid   | No Bid | No Bid   |  |  |
| Barley No. 2       | No Bid  | No Bid  | No Bid            |                     | Barley No. 2        | 20-Jul              | No Bid   | No Bid | No Bid   |  |  |
| Soybeans No. 2     | \$8.35  | \$8.50  | \$8.43            |                     | Soybeans No. 2      | 20-Nov              | \$8.55   | \$8.70 | \$8.63   |  |  |
| Central Md         |         |         |                   |                     | Central Md          |                     |          |        |          |  |  |
| Grain              | Low     | High    | Average           |                     |                     | Harvest             | Low      | High   | Average  |  |  |
| Corn No. 2         | \$3.48  | \$4.02  | \$3.75            |                     | Corn No. 2          | 20-Dec              | No Bid   | No Bid | No Bid   |  |  |
| Wheat No. 2        | No Bid  | No Bid  | No Bid            |                     | Wheat No. 2         | 20-Jul              | No Bid   | No Bid | No Bid   |  |  |
| Barley No. 2       | No Bid  | No Bid  | No Bid            |                     | Barley No. 2        | 20-Jul              | No Bid   | No Bid | No Bid   |  |  |
| Soybeans No. 2     | \$8.30  | \$8.30  | \$8.30            |                     | Soybeans No. 2      | 20-Nov              | \$8.50   | \$8.50 | \$8.50   |  |  |
| Western Md         |         |         |                   |                     | Western Md          |                     |          |        |          |  |  |
| Grain              | Low     | High    | Average           |                     |                     | Harvest             | Low      | High   | Average  |  |  |
| Corn No. 2         | \$3.83  | \$4.37  | \$4.10            |                     | Corn No. 2          | 20-Dec              | \$4.13   | \$4.13 | \$4.13   |  |  |
| Wheat No. 2        | \$5.20  | \$5.68  | \$5.44            |                     | Wheat No. 2         | 20-Jul              | \$5.50   | \$5.50 | \$5.50   |  |  |
| Barley No. 2       | \$3.00  | \$4.50  | \$3.81            |                     | Barley No. 2        | 20-Jul              | \$3.75   | \$3.75 | \$3.75   |  |  |
| Soybeans No. 2     | \$8.10  | \$8.30  | \$8.19            |                     | Soybeans No. 2      | 20-Nov              | \$8.78   | \$8.78 | \$8.78   |  |  |
| State Average      | Today's | Today's | Today's           | Last Week           | Compared to         |                     | Avg Last |        | Avg Last |  |  |
| Grain              | Low     | High    | Average           | Average             | Last Week           |                     | Month    |        | Year     |  |  |
| Corn No. 2         | \$3.48  | \$4.37  | \$3.93            | \$3.96              | (\$0.04)            |                     | \$4.09   |        | \$3.80   |  |  |
| Wheat No. 2        | \$4.35  | \$5.68  | \$4.95            | \$4.97              | (\$0.02)            |                     | \$5.09   |        | \$4.76   |  |  |
| Barley No. 3       | \$3.00  | \$4.50  | \$3.81            | \$3.81              | \$0.00              |                     | \$3.81   |        | \$2.56   |  |  |
| Soybeans No. 2     | \$8.10  | \$8.50  | \$8.28            | \$8.34              | (\$0.06)            |                     | \$8.61   |        | \$8.10   |  |  |
| 30 y Dearis 140. 2 | 70.10   | 70.50   | 70.20             | <b>70.34</b>        | (50.00)             |                     | 70.01    |        | 70.10    |  |  |