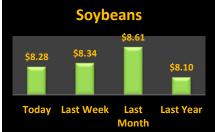

## **Reporting Date**

| Cash               | n Bids  |         | November 19, 2019 |                     |                     | <b>Harvest Bids</b> |          |        |          |  |  |
|--------------------|---------|---------|-------------------|---------------------|---------------------|---------------------|----------|--------|----------|--|--|
| Upper Eastern S    | Shore   |         |                   | Upper Eastern Shore |                     |                     |          |        |          |  |  |
| Grain              | Low     | High    | Average           |                     |                     | Harvest             | Low      | High   | Average  |  |  |
| Corn No. 2         | \$3.73  | \$4.35  | \$3.86            |                     | Corn No. 2          | 20-Dec              | \$3.77   | \$4.25 | \$3.94   |  |  |
| Wheat No. 2        | \$4.66  | \$4.66  | \$4.66            |                     | Wheat No. 2         | 20-Jul              | \$4.72   | \$4.73 | \$4.73   |  |  |
| Barley No. 2       | No Bid  | No Bid  | No Bid            |                     | Barley No. 2        | 20-Jul              | \$2.75   | \$2.75 | \$2.75   |  |  |
| Soybeans No. 2     | \$8.15  | \$8.30  | \$8.23            |                     | Soybeans No. 2      | 20-Nov              | \$8.40   | \$8.74 | \$8.54   |  |  |
| Mid Eastern Sh     | ore     |         |                   |                     | Mid Eastern Shore   |                     |          |        |          |  |  |
| Grain              | Low     | High    | Average           |                     |                     | Harvest             | Low      | High   | Average  |  |  |
| Corn No. 2         | \$3.83  | \$4.03  | \$3.88            |                     | Corn No. 2          | 20-Dec              | \$3.98   | \$4.07 | \$4.00   |  |  |
| Wheat No. 2        | \$4.66  | \$4.66  | \$4.66            |                     | Wheat No. 2         | 20-Jul              | \$4.17   | \$4.73 | \$4.62   |  |  |
| Barley No. 2       | No Bid  | No Bid  | No Bid            |                     | Barley No. 2        | 20-Jul              | \$2.75   | \$2.75 | \$2.75   |  |  |
| Soybeans No. 2     | \$8.20  | \$8.50  | \$8.31            |                     | Soybeans No. 2      | 20-Nov              | \$8.50   | \$8.79 | \$8.69   |  |  |
| Lower Eastern S    | Shore   |         |                   |                     | Lower Eastern Shore |                     |          |        |          |  |  |
| Grain              | Low     | High    | Average           |                     |                     | Harvest             | Low      | High   | Average  |  |  |
| Corn No. 2         | \$3.73  | \$3.98  | \$3.85            |                     | Corn No. 2          | 20-Dec              | \$3.82   | \$4.17 | \$3.99   |  |  |
| Wheat No. 2        | No Bid  | No Bid  | No Bid            |                     | Wheat No. 2         | 20-Jul              | No Bid   | No Bid | No Bid   |  |  |
| Barley No. 2       | No Bid  | No Bid  | No Bid            |                     | Barley No. 2        | 20-Jul              | No Bid   | No Bid | No Bid   |  |  |
| Soybeans No. 2     | \$8.35  | \$8.50  | \$8.43            |                     | Soybeans No. 2      | 20-Nov              | \$8.55   | \$8.70 | \$8.63   |  |  |
| Central Md         |         |         |                   |                     | Central Md          |                     |          |        |          |  |  |
| Grain              | Low     | High    | Average           |                     |                     | Harvest             | Low      | High   | Average  |  |  |
| Corn No. 2         | \$3.48  | \$4.02  | \$3.75            |                     | Corn No. 2          | 20-Dec              | No Bid   | No Bid | No Bid   |  |  |
| Wheat No. 2        | No Bid  | No Bid  | No Bid            |                     | Wheat No. 2         | 20-Jul              | No Bid   | No Bid | No Bid   |  |  |
| Barley No. 2       | No Bid  | No Bid  | No Bid            |                     | Barley No. 2        | 20-Jul              | No Bid   | No Bid | No Bid   |  |  |
| Soybeans No. 2     | \$8.30  | \$8.30  | \$8.30            |                     | Soybeans No. 2      | 20-Nov              | \$8.50   | \$8.50 | \$8.50   |  |  |
| Western Md         |         |         |                   |                     | Western Md          |                     |          |        |          |  |  |
| Grain              | Low     | High    | Average           |                     |                     | Harvest             | Low      | High   | Average  |  |  |
| Corn No. 2         | \$3.83  | \$4.37  | \$4.10            |                     | Corn No. 2          | 20-Dec              | \$4.13   | \$4.13 | \$4.13   |  |  |
| Wheat No. 2        | \$5.20  | \$5.68  | \$5.44            |                     | Wheat No. 2         | 20-Jul              | \$5.50   | \$5.50 | \$5.50   |  |  |
| Barley No. 2       | \$3.00  | \$4.50  | \$3.81            |                     | Barley No. 2        | 20-Jul              | \$3.75   | \$3.75 | \$3.75   |  |  |
| Soybeans No. 2     | \$8.10  | \$8.30  | \$8.19            |                     | Soybeans No. 2      | 20-Nov              | \$8.78   | \$8.78 | \$8.78   |  |  |
| State Average      | Today's | Today's | Today's           | Last Week           | Compared to         |                     | Avg Last |        | Avg Last |  |  |
| Grain              | Low     | High    | Average           | Average             | Last Week           |                     | Month    |        | Year     |  |  |
| Corn No. 2         | \$3.48  | \$4.37  | \$3.93            | \$3.96              | (\$0.04)            |                     | \$4.09   |        | \$3.80   |  |  |
| Wheat No. 2        | \$4.35  | \$5.68  | \$4.95            | \$4.97              | (\$0.02)            |                     | \$5.09   |        | \$4.76   |  |  |
| Barley No. 3       | \$3.00  | \$4.50  | \$3.81            | \$3.81              | \$0.00              |                     | \$3.81   |        | \$2.56   |  |  |
| Soybeans No. 2     | \$8.10  | \$8.50  | \$8.28            | \$8.34              | (\$0.06)            |                     | \$8.61   |        | \$8.10   |  |  |
| 30 y Dearis 140. 2 | 70.10   | 70.50   | 70.20             | <b>70.34</b>        | (50.00)             |                     | 70.01    |        | 70.10    |  |  |