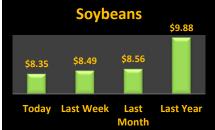

## **Reporting Date**

| Cash Bids           |         |         |         | March 13, 2019      |                     | <b>Harvest Bids</b> |          |        |          |  |
|---------------------|---------|---------|---------|---------------------|---------------------|---------------------|----------|--------|----------|--|
| Upper Eastern Shore |         |         |         | Upper Eastern Shore |                     |                     |          |        |          |  |
| Grain               | Low     | High    | Average |                     |                     | Harvest             | Low      | High   | Average  |  |
| Corn No. 2          | \$3.76  | \$4.16  | \$3.92  |                     | Corn No. 2          | 19-Dec              | \$3.95   | \$4.21 | \$4.03   |  |
| Wheat No. 2         | No Bid  | No Bid  | No Bid  |                     | Wheat No. 2         | 19-Jul              | \$4.13   | \$4.16 | \$4.15   |  |
| Barley No. 2        | \$2.35  | \$2.35  | \$2.35  |                     | Barley No. 2        | 19-Jul              | \$2.35   | \$2.35 | \$2.35   |  |
| Soybeans No. 2      | \$8.12  | \$8.47  | \$8.33  |                     | Soybeans No. 2      | 19-Nov              | \$8.52   | \$8.67 | \$8.60   |  |
| Mid Eastern Shore   |         |         |         |                     | Mid Eastern Shore   |                     |          |        |          |  |
| Grain               | Low     | High    | Average |                     |                     | Harvest             | Low      | High   | Average  |  |
| Corn No. 2          | \$3.86  | \$4.16  | \$4.00  |                     | Corn No. 2          | 19-Dec              | \$3.95   | \$4.12 | \$4.02   |  |
| Wheat No. 2         | No Bid  | No Bid  | No Bid  |                     | Wheat No. 2         | 19-Jul              | \$4.12   | \$4.16 | \$4.15   |  |
| Barley No. 2        | \$2.35  | \$2.35  | \$2.35  |                     | Barley No. 2        | 19-Jul              | \$2.35   | \$2.35 | \$2.35   |  |
| Soybeans No. 2      | \$8.22  | \$8.47  | \$8.36  |                     | Soybeans No. 2      | 19-Nov              | \$8.61   | \$8.66 | \$8.63   |  |
| Lower Eastern Shore |         |         |         |                     | Lower Eastern Shore |                     |          |        |          |  |
| Grain               | Low     | High    | Average |                     |                     | Harvest             | Low      | High   | Average  |  |
| Corn No. 2          | \$3.76  | \$4.26  | \$4.03  |                     | Corn No. 2          | 19-Dec              | No Bid   | No Bid | No Bid   |  |
| Wheat No. 2         | No Bid  | No Bid  | No Bid  |                     | Wheat No. 2         | 19-Jul              | No Bid   | No Bid | No Bid   |  |
| Barley No. 2        | No Bid  | No Bid  | No Bid  |                     | Barley No. 2        | 19-Jul              | No Bid   | No Bid | No Bid   |  |
| Soybeans No. 2      | \$8.42  | \$8.62  | \$8.52  |                     | Soybeans No. 2      | 19-Nov              | No Bid   | No Bid | No Bid   |  |
| Central Md          |         |         |         | Central Md          |                     |                     |          |        |          |  |
| Grain               | Low     | High    | Average |                     |                     | Harvest             | Low      | High   | Average  |  |
| Corn No. 2          | \$3.66  | \$4.05  | \$3.86  |                     | Corn No. 2          | 19-Dec              | No Bid   | No Bid | No Bid   |  |
| Wheat No. 2         | No Bid  | No Bid  | No Bid  |                     | Wheat No. 2         | 19-Jul              | No Bid   | No Bid | No Bid   |  |
| Barley No. 2        | No Bid  | No Bid  | No Bid  |                     | Barley No. 2        | 19-Jul              | No Bid   | No Bid | No Bid   |  |
| Soybeans No. 2      | \$8.42  | \$8.42  | \$8.42  |                     | Soybeans No. 2      | 19-Nov              | No Bid   | No Bid | No Bid   |  |
| Western Md          |         |         |         |                     | Western Md          |                     |          |        |          |  |
| Grain               | Low     | High    | Average |                     |                     | Harvest             | Low      | High   | Average  |  |
| Corn No. 2          | \$4.00  | \$4.30  | \$4.12  |                     | Corn No. 2          | 19-Dec              | \$4.00   | \$4.12 | \$4.06   |  |
| Wheat No. 2         | \$4.06  | \$5.66  | \$4.91  |                     | Wheat No. 2         | 19-Jul              | \$4.74   | \$4.82 | \$4.78   |  |
| Barley No. 2        | \$3.00  | \$3.50  | \$3.21  |                     | Barley No. 2        | 19-Jul              | \$3.00   | \$3.00 | \$3.00   |  |
| Soybeans No. 2      | \$8.14  | \$8.40  | \$8.28  |                     | Soybeans No. 2      | 19-Nov              | \$8.49   | \$8.89 | \$8.69   |  |
| State Average       | Today's | Today's | Today's | Last Week           | Compared to         |                     | Avg Last |        | Avg Last |  |
| Grain               | Low     | High    | Average | Average             | Last Week           |                     | Month    |        | Year     |  |
| Corn No. 2          | \$3.66  | \$4.30  | \$4.01  | \$3.60              | \$0.41              |                     | \$4.07   |        | \$4.21   |  |
| Wheat No. 2         | \$4.16  | \$5.66  | \$4.91  | \$5.54              | (\$0.63)            |                     | \$5.32   |        | \$4.91   |  |
| Barley No. 3        | \$2.35  | \$3.50  | \$2.66  | \$2.52              | \$0.15              |                     | \$2.63   |        | \$2.63   |  |
| Soybeans No. 2      | \$8.12  | \$8.62  | \$8.35  | \$8.49              | (\$0.14)            |                     | \$8.56   |        | \$9.88   |  |
| ,                   | T       | T =     | 7       | 7                   | (+ /                |                     | 7        |        | 7        |  |