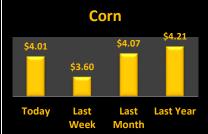

## **Reporting Date**

| Cash Bids           |         |         |         | March 13, 2019      |                     | <b>Harvest Bids</b> |          |        |          |  |
|---------------------|---------|---------|---------|---------------------|---------------------|---------------------|----------|--------|----------|--|
| Upper Eastern Shore |         |         |         | Upper Eastern Shore |                     |                     |          |        |          |  |
| Grain               | Low     | High    | Average |                     |                     | Harvest             | Low      | High   | Average  |  |
| Corn No. 2          | \$3.76  | \$4.16  | \$3.92  |                     | Corn No. 2          | 19-Dec              | \$3.95   | \$4.21 | \$4.03   |  |
| Wheat No. 2         | No Bid  | No Bid  | No Bid  |                     | Wheat No. 2         | 19-Jul              | \$4.13   | \$4.16 | \$4.15   |  |
| Barley No. 2        | \$2.35  | \$2.35  | \$2.35  |                     | Barley No. 2        | 19-Jul              | \$2.35   | \$2.35 | \$2.35   |  |
| Soybeans No. 2      | \$8.12  | \$8.47  | \$8.33  |                     | Soybeans No. 2      | 19-Nov              | \$8.52   | \$8.67 | \$8.60   |  |
| Mid Eastern Shore   |         |         |         |                     | Mid Eastern Shore   |                     |          |        |          |  |
| Grain               | Low     | High    | Average |                     |                     | Harvest             | Low      | High   | Average  |  |
| Corn No. 2          | \$3.86  | \$4.16  | \$4.00  |                     | Corn No. 2          | 19-Dec              | \$3.95   | \$4.12 | \$4.02   |  |
| Wheat No. 2         | No Bid  | No Bid  | No Bid  |                     | Wheat No. 2         | 19-Jul              | \$4.12   | \$4.16 | \$4.15   |  |
| Barley No. 2        | \$2.35  | \$2.35  | \$2.35  |                     | Barley No. 2        | 19-Jul              | \$2.35   | \$2.35 | \$2.35   |  |
| Soybeans No. 2      | \$8.22  | \$8.47  | \$8.36  |                     | Soybeans No. 2      | 19-Nov              | \$8.61   | \$8.66 | \$8.63   |  |
| Lower Eastern Shore |         |         |         |                     | Lower Eastern Shore |                     |          |        |          |  |
| Grain               | Low     | High    | Average |                     |                     | Harvest             | Low      | High   | Average  |  |
| Corn No. 2          | \$3.76  | \$4.26  | \$4.03  |                     | Corn No. 2          | 19-Dec              | No Bid   | No Bid | No Bid   |  |
| Wheat No. 2         | No Bid  | No Bid  | No Bid  |                     | Wheat No. 2         | 19-Jul              | No Bid   | No Bid | No Bid   |  |
| Barley No. 2        | No Bid  | No Bid  | No Bid  |                     | Barley No. 2        | 19-Jul              | No Bid   | No Bid | No Bid   |  |
| Soybeans No. 2      | \$8.42  | \$8.62  | \$8.52  |                     | Soybeans No. 2      | 19-Nov              | No Bid   | No Bid | No Bid   |  |
| Central Md          |         |         |         | Central Md          |                     |                     |          |        |          |  |
| Grain               | Low     | High    | Average |                     |                     | Harvest             | Low      | High   | Average  |  |
| Corn No. 2          | \$3.66  | \$4.05  | \$3.86  |                     | Corn No. 2          | 19-Dec              | No Bid   | No Bid | No Bid   |  |
| Wheat No. 2         | No Bid  | No Bid  | No Bid  |                     | Wheat No. 2         | 19-Jul              | No Bid   | No Bid | No Bid   |  |
| Barley No. 2        | No Bid  | No Bid  | No Bid  |                     | Barley No. 2        | 19-Jul              | No Bid   | No Bid | No Bid   |  |
| Soybeans No. 2      | \$8.42  | \$8.42  | \$8.42  |                     | Soybeans No. 2      | 19-Nov              | No Bid   | No Bid | No Bid   |  |
| Western Md          |         |         |         |                     | Western Md          |                     |          |        |          |  |
| Grain               | Low     | High    | Average |                     |                     | Harvest             | Low      | High   | Average  |  |
| Corn No. 2          | \$4.00  | \$4.30  | \$4.12  |                     | Corn No. 2          | 19-Dec              | \$4.00   | \$4.12 | \$4.06   |  |
| Wheat No. 2         | \$4.06  | \$5.66  | \$4.91  |                     | Wheat No. 2         | 19-Jul              | \$4.74   | \$4.82 | \$4.78   |  |
| Barley No. 2        | \$3.00  | \$3.50  | \$3.21  |                     | Barley No. 2        | 19-Jul              | \$3.00   | \$3.00 | \$3.00   |  |
| Soybeans No. 2      | \$8.14  | \$8.40  | \$8.28  |                     | Soybeans No. 2      | 19-Nov              | \$8.49   | \$8.89 | \$8.69   |  |
| State Average       | Today's | Today's | Today's | Last Week           | Compared to         |                     | Avg Last |        | Avg Last |  |
| Grain               | Low     | High    | Average | Average             | Last Week           |                     | Month    |        | Year     |  |
| Corn No. 2          | \$3.66  | \$4.30  | \$4.01  | \$3.60              | \$0.41              |                     | \$4.07   |        | \$4.21   |  |
| Wheat No. 2         | \$4.16  | \$5.66  | \$4.91  | \$5.54              | (\$0.63)            |                     | \$5.32   |        | \$4.91   |  |
| Barley No. 3        | \$2.35  | \$3.50  | \$2.66  | \$2.52              | \$0.15              |                     | \$2.63   |        | \$2.63   |  |
| Soybeans No. 2      | \$8.12  | \$8.62  | \$8.35  | \$8.49              | (\$0.14)            |                     | \$8.56   |        | \$9.88   |  |
| ,                   | T       | T =     | 7       | 7                   | (+ /                |                     | 7        |        | 7        |  |