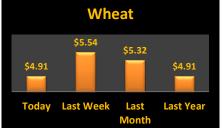

## **Reporting Date**

| Cash Bids           |         |         |         | March 13, 2019      |                     | <b>Harvest Bids</b> |          |        |          |  |
|---------------------|---------|---------|---------|---------------------|---------------------|---------------------|----------|--------|----------|--|
| Upper Eastern Shore |         |         |         | Upper Eastern Shore |                     |                     |          |        |          |  |
| Grain               | Low     | High    | Average |                     |                     | Harvest             | Low      | High   | Average  |  |
| Corn No. 2          | \$3.76  | \$4.16  | \$3.92  |                     | Corn No. 2          | 19-Dec              | \$3.95   | \$4.21 | \$4.03   |  |
| Wheat No. 2         | No Bid  | No Bid  | No Bid  |                     | Wheat No. 2         | 19-Jul              | \$4.13   | \$4.16 | \$4.15   |  |
| Barley No. 2        | \$2.35  | \$2.35  | \$2.35  |                     | Barley No. 2        | 19-Jul              | \$2.35   | \$2.35 | \$2.35   |  |
| Soybeans No. 2      | \$8.12  | \$8.47  | \$8.33  |                     | Soybeans No. 2      | 19-Nov              | \$8.52   | \$8.67 | \$8.60   |  |
| Mid Eastern Shore   |         |         |         |                     | Mid Eastern Shore   |                     |          |        |          |  |
| Grain               | Low     | High    | Average |                     |                     | Harvest             | Low      | High   | Average  |  |
| Corn No. 2          | \$3.86  | \$4.16  | \$4.00  |                     | Corn No. 2          | 19-Dec              | \$3.95   | \$4.12 | \$4.02   |  |
| Wheat No. 2         | No Bid  | No Bid  | No Bid  |                     | Wheat No. 2         | 19-Jul              | \$4.12   | \$4.16 | \$4.15   |  |
| Barley No. 2        | \$2.35  | \$2.35  | \$2.35  |                     | Barley No. 2        | 19-Jul              | \$2.35   | \$2.35 | \$2.35   |  |
| Soybeans No. 2      | \$8.22  | \$8.47  | \$8.36  |                     | Soybeans No. 2      | 19-Nov              | \$8.61   | \$8.66 | \$8.63   |  |
| Lower Eastern Shore |         |         |         |                     | Lower Eastern Shore |                     |          |        |          |  |
| Grain               | Low     | High    | Average |                     |                     | Harvest             | Low      | High   | Average  |  |
| Corn No. 2          | \$3.76  | \$4.26  | \$4.03  |                     | Corn No. 2          | 19-Dec              | No Bid   | No Bid | No Bid   |  |
| Wheat No. 2         | No Bid  | No Bid  | No Bid  |                     | Wheat No. 2         | 19-Jul              | No Bid   | No Bid | No Bid   |  |
| Barley No. 2        | No Bid  | No Bid  | No Bid  |                     | Barley No. 2        | 19-Jul              | No Bid   | No Bid | No Bid   |  |
| Soybeans No. 2      | \$8.42  | \$8.62  | \$8.52  |                     | Soybeans No. 2      | 19-Nov              | No Bid   | No Bid | No Bid   |  |
| Central Md          |         |         |         | Central Md          |                     |                     |          |        |          |  |
| Grain               | Low     | High    | Average |                     |                     | Harvest             | Low      | High   | Average  |  |
| Corn No. 2          | \$3.66  | \$4.05  | \$3.86  |                     | Corn No. 2          | 19-Dec              | No Bid   | No Bid | No Bid   |  |
| Wheat No. 2         | No Bid  | No Bid  | No Bid  |                     | Wheat No. 2         | 19-Jul              | No Bid   | No Bid | No Bid   |  |
| Barley No. 2        | No Bid  | No Bid  | No Bid  |                     | Barley No. 2        | 19-Jul              | No Bid   | No Bid | No Bid   |  |
| Soybeans No. 2      | \$8.42  | \$8.42  | \$8.42  |                     | Soybeans No. 2      | 19-Nov              | No Bid   | No Bid | No Bid   |  |
| Western Md          |         |         |         |                     | Western Md          |                     |          |        |          |  |
| Grain               | Low     | High    | Average |                     |                     | Harvest             | Low      | High   | Average  |  |
| Corn No. 2          | \$4.00  | \$4.30  | \$4.12  |                     | Corn No. 2          | 19-Dec              | \$4.00   | \$4.12 | \$4.06   |  |
| Wheat No. 2         | \$4.06  | \$5.66  | \$4.91  |                     | Wheat No. 2         | 19-Jul              | \$4.74   | \$4.82 | \$4.78   |  |
| Barley No. 2        | \$3.00  | \$3.50  | \$3.21  |                     | Barley No. 2        | 19-Jul              | \$3.00   | \$3.00 | \$3.00   |  |
| Soybeans No. 2      | \$8.14  | \$8.40  | \$8.28  |                     | Soybeans No. 2      | 19-Nov              | \$8.49   | \$8.89 | \$8.69   |  |
| State Average       | Today's | Today's | Today's | Last Week           | Compared to         |                     | Avg Last |        | Avg Last |  |
| Grain               | Low     | High    | Average | Average             | Last Week           |                     | Month    |        | Year     |  |
| Corn No. 2          | \$3.66  | \$4.30  | \$4.01  | \$3.60              | \$0.41              |                     | \$4.07   |        | \$4.21   |  |
| Wheat No. 2         | \$4.16  | \$5.66  | \$4.91  | \$5.54              | (\$0.63)            |                     | \$5.32   |        | \$4.91   |  |
| Barley No. 3        | \$2.35  | \$3.50  | \$2.66  | \$2.52              | \$0.15              |                     | \$2.63   |        | \$2.63   |  |
| Soybeans No. 2      | \$8.12  | \$8.62  | \$8.35  | \$8.49              | (\$0.14)            |                     | \$8.56   |        | \$9.88   |  |
| ,                   | T       | T =     | 7       | 7                   | (+ /                |                     | 7        |        | 7        |  |