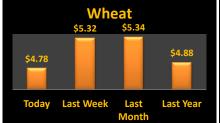

## **Reporting Date**

| Cash Bids            |         |         |         | March 6, 2019       |                     | На      | rvest E  |        |          |  |
|----------------------|---------|---------|---------|---------------------|---------------------|---------|----------|--------|----------|--|
| <b>Upper Eastern</b> | Shore   |         |         | Upper Eastern Shore |                     |         |          |        |          |  |
| Grain                | Low     | High    | Average |                     |                     | Harvest | Low      | High   | Average  |  |
| Corn No. 2           | \$3.86  | \$4.35  | \$4.02  |                     | Corn No. 2          | 19-Dec  | \$4.02   | \$4.22 | \$4.07   |  |
| Wheat No. 2          | No Bid  | No Bid  | No Bid  |                     | Wheat No. 2         | 19-Jul  | \$4.20   | \$4.23 | \$4.22   |  |
| Barley No. 2         | \$2.35  | \$2.35  | \$2.35  |                     | Barley No. 2        | 19-Jul  | \$2.35   | \$2.35 | \$2.35   |  |
| Soybeans No. 2       | \$8.29  | \$8.64  | \$8.46  |                     | Soybeans No. 2      | 19-Nov  | \$8.68   | \$8.83 | \$8.76   |  |
| Mid Eastern Shore    |         |         |         | Mid Eastern Shore   |                     |         |          |        |          |  |
| Grain                | Low     | High    | Average |                     |                     | Harvest | Low      | High   | Average  |  |
| Corn No. 2           | \$3.86  | \$4.16  | \$4.01  |                     | Corn No. 2          | 19-Dec  | \$4.02   | \$4.17 | \$4.08   |  |
| Wheat No. 2          | No Bid  | No Bid  | No Bid  |                     | Wheat No. 2         | 19-Jul  | \$4.20   | \$4.23 | \$4.22   |  |
| Barley No. 2         | \$2.35  | \$2.35  | \$2.35  |                     | Barley No. 2        | 19-Jul  | \$2.35   | \$2.35 | \$2.35   |  |
| Soybeans No. 2       | \$8.29  | \$8.64  | \$8.44  |                     | Soybeans No. 2      | 19-Nov  | \$8.68   | \$8.82 | \$8.78   |  |
| Lower Eastern Shore  |         |         |         |                     | Lower Eastern Shore |         |          |        |          |  |
| Grain                | Low     | High    | Average |                     |                     | Harvest | Low      | High   | Average  |  |
| Corn No. 2           | \$3.86  | \$4.36  | \$4.13  |                     | Corn No. 2          | 19-Dec  | No Bid   | No Bid | No Bid   |  |
| Wheat No. 2          | No Bid  | No Bid  | No Bid  |                     | Wheat No. 2         | 19-Jul  | No Bid   | No Bid | No Bid   |  |
| Barley No. 2         | No Bid  | No Bid  | No Bid  |                     | Barley No. 2        | 19-Jul  | No Bid   | No Bid | No Bid   |  |
| Soybeans No. 2       | \$8.59  | \$8.79  | \$8.69  |                     | Soybeans No. 2      | 19-Nov  | No Bid   | No Bid | No Bid   |  |
| Central Md           |         |         |         | Central Md          |                     |         |          |        |          |  |
| Grain                | Low     | High    | Average |                     |                     | Harvest | Low      | High   | Average  |  |
| Corn No. 2           | \$3.76  | \$4.00  | \$3.88  |                     | Corn No. 2          | 19-Dec  | No Bid   | No Bid | No Bid   |  |
| Wheat No. 2          | No Bid  | No Bid  | No Bid  |                     | Wheat No. 2         | 19-Jul  | No Bid   | No Bid | No Bid   |  |
| Barley No. 2         | No Bid  | No Bid  | No Bid  |                     | Barley No. 2        | 19-Jul  | No Bid   | No Bid | No Bid   |  |
| Soybeans No. 2       | \$8.59  | \$8.59  | \$8.59  |                     | Soybeans No. 2      | 19-Nov  | No Bid   | No Bid | No Bid   |  |
| Western Md           |         |         |         | Western Md          |                     |         |          |        |          |  |
| Grain                | Low     | High    | Average |                     |                     | Harvest | Low      | High   | Average  |  |
| Corn No. 2           | \$4.00  | \$4.30  | \$4.12  |                     | Corn No. 2          | 19-Dec  | \$4.05   | \$4.15 | \$4.10   |  |
| Wheat No. 2          | \$4.10  | \$5.54  | \$4.78  |                     | Wheat No. 2         | 19-Jul  | \$4.80   | \$4.88 | \$4.84   |  |
| Barley No. 2         | \$3.15  | \$4.00  | \$3.46  |                     | Barley No. 2        | 19-Jul  | \$3.25   | \$3.25 | \$3.25   |  |
| Soybeans No. 2       | \$8.28  | \$8.66  | \$8.46  |                     | Soybeans No. 2      | 19-Nov  | \$8.63   | \$8.90 | \$8.77   |  |
| State Average        | Today's | Today's | Today's | Last Week           | Compared to         |         | Avg Last |        | Avg Last |  |
| Grain                | Low     | High    | Average | Average             | Last Week           |         | Month    |        | Year     |  |
| Corn No. 2           | \$3.76  | \$4.36  | \$4.05  | \$4.07              | (\$0.03)            |         | \$4.11   |        | \$3.99   |  |
| Wheat No. 2          | \$4.35  | \$5.54  | \$4.78  | \$5.32              | (\$0.54)            |         | \$5.34   |        | \$4.88   |  |
| Barley No. 3         | \$2.35  | \$4.00  | \$2.69  | \$2.63              | \$0.06              |         | \$2.69   |        | \$2.71   |  |
| Soybeans No. 2       | \$8.28  | \$8.79  | \$8.48  | \$8.56              | (\$0.08)            |         | \$8.27   |        | \$9.85   |  |
| Corn                 |         |         |         | Misost              |                     |         | Souhoans |        |          |  |