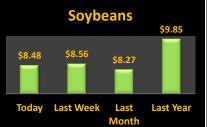

## **Reporting Date**

| Cash Bids            |         |         |         | March 6, 2019       |                     | На      | rvest E  |        |          |  |
|----------------------|---------|---------|---------|---------------------|---------------------|---------|----------|--------|----------|--|
| <b>Upper Eastern</b> | Shore   |         |         | Upper Eastern Shore |                     |         |          |        |          |  |
| Grain                | Low     | High    | Average |                     |                     | Harvest | Low      | High   | Average  |  |
| Corn No. 2           | \$3.86  | \$4.35  | \$4.02  |                     | Corn No. 2          | 19-Dec  | \$4.02   | \$4.22 | \$4.07   |  |
| Wheat No. 2          | No Bid  | No Bid  | No Bid  |                     | Wheat No. 2         | 19-Jul  | \$4.20   | \$4.23 | \$4.22   |  |
| Barley No. 2         | \$2.35  | \$2.35  | \$2.35  |                     | Barley No. 2        | 19-Jul  | \$2.35   | \$2.35 | \$2.35   |  |
| Soybeans No. 2       | \$8.29  | \$8.64  | \$8.46  |                     | Soybeans No. 2      | 19-Nov  | \$8.68   | \$8.83 | \$8.76   |  |
| Mid Eastern Shore    |         |         |         | Mid Eastern Shore   |                     |         |          |        |          |  |
| Grain                | Low     | High    | Average |                     |                     | Harvest | Low      | High   | Average  |  |
| Corn No. 2           | \$3.86  | \$4.16  | \$4.01  |                     | Corn No. 2          | 19-Dec  | \$4.02   | \$4.17 | \$4.08   |  |
| Wheat No. 2          | No Bid  | No Bid  | No Bid  |                     | Wheat No. 2         | 19-Jul  | \$4.20   | \$4.23 | \$4.22   |  |
| Barley No. 2         | \$2.35  | \$2.35  | \$2.35  |                     | Barley No. 2        | 19-Jul  | \$2.35   | \$2.35 | \$2.35   |  |
| Soybeans No. 2       | \$8.29  | \$8.64  | \$8.44  |                     | Soybeans No. 2      | 19-Nov  | \$8.68   | \$8.82 | \$8.78   |  |
| Lower Eastern Shore  |         |         |         |                     | Lower Eastern Shore |         |          |        |          |  |
| Grain                | Low     | High    | Average |                     |                     | Harvest | Low      | High   | Average  |  |
| Corn No. 2           | \$3.86  | \$4.36  | \$4.13  |                     | Corn No. 2          | 19-Dec  | No Bid   | No Bid | No Bid   |  |
| Wheat No. 2          | No Bid  | No Bid  | No Bid  |                     | Wheat No. 2         | 19-Jul  | No Bid   | No Bid | No Bid   |  |
| Barley No. 2         | No Bid  | No Bid  | No Bid  |                     | Barley No. 2        | 19-Jul  | No Bid   | No Bid | No Bid   |  |
| Soybeans No. 2       | \$8.59  | \$8.79  | \$8.69  |                     | Soybeans No. 2      | 19-Nov  | No Bid   | No Bid | No Bid   |  |
| Central Md           |         |         |         | Central Md          |                     |         |          |        |          |  |
| Grain                | Low     | High    | Average |                     |                     | Harvest | Low      | High   | Average  |  |
| Corn No. 2           | \$3.76  | \$4.00  | \$3.88  |                     | Corn No. 2          | 19-Dec  | No Bid   | No Bid | No Bid   |  |
| Wheat No. 2          | No Bid  | No Bid  | No Bid  |                     | Wheat No. 2         | 19-Jul  | No Bid   | No Bid | No Bid   |  |
| Barley No. 2         | No Bid  | No Bid  | No Bid  |                     | Barley No. 2        | 19-Jul  | No Bid   | No Bid | No Bid   |  |
| Soybeans No. 2       | \$8.59  | \$8.59  | \$8.59  |                     | Soybeans No. 2      | 19-Nov  | No Bid   | No Bid | No Bid   |  |
| Western Md           |         |         |         | Western Md          |                     |         |          |        |          |  |
| Grain                | Low     | High    | Average |                     |                     | Harvest | Low      | High   | Average  |  |
| Corn No. 2           | \$4.00  | \$4.30  | \$4.12  |                     | Corn No. 2          | 19-Dec  | \$4.05   | \$4.15 | \$4.10   |  |
| Wheat No. 2          | \$4.10  | \$5.54  | \$4.78  |                     | Wheat No. 2         | 19-Jul  | \$4.80   | \$4.88 | \$4.84   |  |
| Barley No. 2         | \$3.15  | \$4.00  | \$3.46  |                     | Barley No. 2        | 19-Jul  | \$3.25   | \$3.25 | \$3.25   |  |
| Soybeans No. 2       | \$8.28  | \$8.66  | \$8.46  |                     | Soybeans No. 2      | 19-Nov  | \$8.63   | \$8.90 | \$8.77   |  |
| State Average        | Today's | Today's | Today's | Last Week           | Compared to         |         | Avg Last |        | Avg Last |  |
| Grain                | Low     | High    | Average | Average             | Last Week           |         | Month    |        | Year     |  |
| Corn No. 2           | \$3.76  | \$4.36  | \$4.05  | \$4.07              | (\$0.03)            |         | \$4.11   |        | \$3.99   |  |
| Wheat No. 2          | \$4.35  | \$5.54  | \$4.78  | \$5.32              | (\$0.54)            |         | \$5.34   |        | \$4.88   |  |
| Barley No. 3         | \$2.35  | \$4.00  | \$2.69  | \$2.63              | \$0.06              |         | \$2.69   |        | \$2.71   |  |
| Soybeans No. 2       | \$8.28  | \$8.79  | \$8.48  | \$8.56              | (\$0.08)            |         | \$8.27   |        | \$9.85   |  |
| Corn                 |         |         |         | Misost              |                     |         | Souhoans |        |          |  |