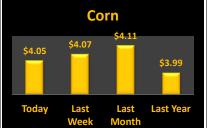

## **Reporting Date**

| Cash Bids            |         |         |         | March 6, 2019       |                     | На      | rvest E  |        |          |  |
|----------------------|---------|---------|---------|---------------------|---------------------|---------|----------|--------|----------|--|
| <b>Upper Eastern</b> | Shore   |         |         | Upper Eastern Shore |                     |         |          |        |          |  |
| Grain                | Low     | High    | Average |                     |                     | Harvest | Low      | High   | Average  |  |
| Corn No. 2           | \$3.86  | \$4.35  | \$4.02  |                     | Corn No. 2          | 19-Dec  | \$4.02   | \$4.22 | \$4.07   |  |
| Wheat No. 2          | No Bid  | No Bid  | No Bid  |                     | Wheat No. 2         | 19-Jul  | \$4.20   | \$4.23 | \$4.22   |  |
| Barley No. 2         | \$2.35  | \$2.35  | \$2.35  |                     | Barley No. 2        | 19-Jul  | \$2.35   | \$2.35 | \$2.35   |  |
| Soybeans No. 2       | \$8.29  | \$8.64  | \$8.46  |                     | Soybeans No. 2      | 19-Nov  | \$8.68   | \$8.83 | \$8.76   |  |
| Mid Eastern Shore    |         |         |         | Mid Eastern Shore   |                     |         |          |        |          |  |
| Grain                | Low     | High    | Average |                     |                     | Harvest | Low      | High   | Average  |  |
| Corn No. 2           | \$3.86  | \$4.16  | \$4.01  |                     | Corn No. 2          | 19-Dec  | \$4.02   | \$4.17 | \$4.08   |  |
| Wheat No. 2          | No Bid  | No Bid  | No Bid  |                     | Wheat No. 2         | 19-Jul  | \$4.20   | \$4.23 | \$4.22   |  |
| Barley No. 2         | \$2.35  | \$2.35  | \$2.35  |                     | Barley No. 2        | 19-Jul  | \$2.35   | \$2.35 | \$2.35   |  |
| Soybeans No. 2       | \$8.29  | \$8.64  | \$8.44  |                     | Soybeans No. 2      | 19-Nov  | \$8.68   | \$8.82 | \$8.78   |  |
| Lower Eastern Shore  |         |         |         |                     | Lower Eastern Shore |         |          |        |          |  |
| Grain                | Low     | High    | Average |                     |                     | Harvest | Low      | High   | Average  |  |
| Corn No. 2           | \$3.86  | \$4.36  | \$4.13  |                     | Corn No. 2          | 19-Dec  | No Bid   | No Bid | No Bid   |  |
| Wheat No. 2          | No Bid  | No Bid  | No Bid  |                     | Wheat No. 2         | 19-Jul  | No Bid   | No Bid | No Bid   |  |
| Barley No. 2         | No Bid  | No Bid  | No Bid  |                     | Barley No. 2        | 19-Jul  | No Bid   | No Bid | No Bid   |  |
| Soybeans No. 2       | \$8.59  | \$8.79  | \$8.69  |                     | Soybeans No. 2      | 19-Nov  | No Bid   | No Bid | No Bid   |  |
| Central Md           |         |         |         | Central Md          |                     |         |          |        |          |  |
| Grain                | Low     | High    | Average |                     |                     | Harvest | Low      | High   | Average  |  |
| Corn No. 2           | \$3.76  | \$4.00  | \$3.88  |                     | Corn No. 2          | 19-Dec  | No Bid   | No Bid | No Bid   |  |
| Wheat No. 2          | No Bid  | No Bid  | No Bid  |                     | Wheat No. 2         | 19-Jul  | No Bid   | No Bid | No Bid   |  |
| Barley No. 2         | No Bid  | No Bid  | No Bid  |                     | Barley No. 2        | 19-Jul  | No Bid   | No Bid | No Bid   |  |
| Soybeans No. 2       | \$8.59  | \$8.59  | \$8.59  |                     | Soybeans No. 2      | 19-Nov  | No Bid   | No Bid | No Bid   |  |
| Western Md           |         |         |         | Western Md          |                     |         |          |        |          |  |
| Grain                | Low     | High    | Average |                     |                     | Harvest | Low      | High   | Average  |  |
| Corn No. 2           | \$4.00  | \$4.30  | \$4.12  |                     | Corn No. 2          | 19-Dec  | \$4.05   | \$4.15 | \$4.10   |  |
| Wheat No. 2          | \$4.10  | \$5.54  | \$4.78  |                     | Wheat No. 2         | 19-Jul  | \$4.80   | \$4.88 | \$4.84   |  |
| Barley No. 2         | \$3.15  | \$4.00  | \$3.46  |                     | Barley No. 2        | 19-Jul  | \$3.25   | \$3.25 | \$3.25   |  |
| Soybeans No. 2       | \$8.28  | \$8.66  | \$8.46  |                     | Soybeans No. 2      | 19-Nov  | \$8.63   | \$8.90 | \$8.77   |  |
| State Average        | Today's | Today's | Today's | Last Week           | Compared to         |         | Avg Last |        | Avg Last |  |
| Grain                | Low     | High    | Average | Average             | Last Week           |         | Month    |        | Year     |  |
| Corn No. 2           | \$3.76  | \$4.36  | \$4.05  | \$4.07              | (\$0.03)            |         | \$4.11   |        | \$3.99   |  |
| Wheat No. 2          | \$4.35  | \$5.54  | \$4.78  | \$5.32              | (\$0.54)            |         | \$5.34   |        | \$4.88   |  |
| Barley No. 3         | \$2.35  | \$4.00  | \$2.69  | \$2.63              | \$0.06              |         | \$2.69   |        | \$2.71   |  |
| Soybeans No. 2       | \$8.28  | \$8.79  | \$8.48  | \$8.56              | (\$0.08)            |         | \$8.27   |        | \$9.85   |  |
| Corn                 |         |         |         | Misost              |                     |         | Souhoans |        |          |  |