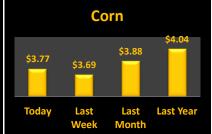

## **Reporting Date**

| Cash Bids         |         |             |            | April 14, 2020      |                     | <b>Harvest Bids</b> |          |        |          |  |  |
|-------------------|---------|-------------|------------|---------------------|---------------------|---------------------|----------|--------|----------|--|--|
| Upper Eastern     | Shore   |             |            | Upper Eastern Shore |                     |                     |          |        |          |  |  |
| Grain             | Low     | High        | Average    |                     |                     | Harvest             | Low      | High   | Average  |  |  |
| Corn No. 2        | \$3.52  | \$4.00      | \$3.66     |                     | Corn No. 2          | 20-Dec              | \$3.55   | \$3.95 | \$3.65   |  |  |
| Wheat No. 2       | No Bid  | No Bid      | No Bid     |                     | Wheat No. 2         | 20-Jul              | \$4.91   | \$5.11 | \$5.06   |  |  |
| Barley No. 2      | No Bid  | No Bid      | No Bid     |                     | Barley No. 2        | 20-Jul              | \$2.75   | \$2.75 | \$2.75   |  |  |
| Soybeans No. 2    | \$7.84  | \$8.24      | \$8.10     |                     | Soybeans No. 2      | 20-Nov              | \$7.91   | \$8.01 | \$7.96   |  |  |
| Mid Eastern Shore |         |             |            |                     | Mid Eastern Shore   |                     |          |        |          |  |  |
| Grain             | Low     | High        | Average    |                     |                     | Harvest             | Low      | High   | Average  |  |  |
| Corn No. 2        | \$3.62  | \$3.82      | \$3.70     |                     | Corn No. 2          | 20-Dec              | \$3.53   | \$3.70 | \$3.60   |  |  |
| Wheat No. 2       | \$0.00  | \$0.00      | #DIV/0!    |                     | Wheat No. 2         | 20-Jul              | \$4.91   | \$5.11 | \$4.99   |  |  |
| Barley No. 2      | \$0.00  | \$0.00      | #DIV/0!    |                     | Barley No. 2        | 20-Jul              | \$2.75   | \$2.75 | \$2.75   |  |  |
| Soybeans No. 2    | \$7.89  | \$8.24      | \$8.03     |                     | Soybeans No. 2      | 20-Nov              | \$7.96   | \$8.06 | \$8.00   |  |  |
| Lower Eastern     | Shore   |             |            |                     | Lower Eastern Shore |                     |          |        |          |  |  |
| Grain             | Low     | High        | Average    |                     |                     | Harvest             | Low      | High   | Average  |  |  |
| Corn No. 2        | \$3.82  | \$3.92      | \$3.87     |                     | Corn No. 2          | 20-Dec              | No Bid   | No Bid | No Bid   |  |  |
| Wheat No. 2       | No Bid  | No Bid      | No Bid     |                     | Wheat No. 2         | 20-Jul              | \$5.11   | \$5.11 | \$5.11   |  |  |
| Barley No. 2      | No Bid  | No Bid      | No Bid     |                     | Barley No. 2        | 20-Jul              | No Bid   | No Bid | No Bid   |  |  |
| Soybeans No. 2    | \$8.24  | \$8.54      | \$8.39     |                     | Soybeans No. 2      | 20-Nov              | \$8.06   | \$8.21 | \$8.14   |  |  |
| Central Md        |         |             | Central Md |                     |                     |                     |          |        |          |  |  |
| Grain             | Low     | High        | Average    |                     |                     | Harvest             | Low      | High   | Average  |  |  |
| Corn No. 2        | \$3.42  | \$3.80      | \$3.61     |                     | Corn No. 2          | 20-Dec              | No Bid   | No Bid | No Bid   |  |  |
| Wheat No. 2       | No Bid  | No Bid      | No Bid     |                     | Wheat No. 2         | 20-Jul              | \$5.26   | \$5.26 | \$5.26   |  |  |
| Barley No. 2      | No Bid  | No Bid      | No Bid     |                     | Barley No. 2        | 20-Jul              | No Bid   | No Bid | No Bid   |  |  |
| Soybeans No. 2    | \$8.24  | \$8.24      | \$8.24     |                     | Soybeans No. 2      | 20-Nov              | \$8.01   | \$8.01 | \$8.01   |  |  |
| Western Md        |         |             |            |                     | Western Md          |                     |          |        |          |  |  |
| Grain             | Low     | High        | Average    |                     |                     | Harvest             | Low      | High   | Average  |  |  |
| Corn No. 2        | \$3.80  | \$4.44      | \$3.95     |                     | Corn No. 2          | 20-Dec              | \$3.62   | \$3.70 | \$3.66   |  |  |
| Wheat No. 2       | \$5.50  | ,<br>\$5.70 | \$5.63     |                     | Wheat No. 2         | 20-Jul              | \$5.75   | \$5.77 | \$5.76   |  |  |
| Barley No. 2      | \$3.00  | \$6.49      | \$4.10     |                     | Barley No. 2        | 20-Jul              | \$3.50   | \$3.50 | \$3.50   |  |  |
| Soybeans No. 2    | \$7.85  | \$8.30      | \$8.01     |                     | Soybeans No. 2      | 20-Nov              | \$7.94   | \$8.10 | \$8.02   |  |  |
| State Average     | Today's | Today's     | Today's    | Last Week           | Compared to         |                     | Avg Last |        | Avg Last |  |  |
| Grain             | Low     | High        | Average    | Average             | Last Week           |                     | Month    |        | Year     |  |  |
| Corn No. 2        | \$3.42  | \$4.44      | \$3.77     | \$3.69              | \$0.08              |                     | \$3.88   |        | \$4.04   |  |  |
| Wheat No. 2       | \$4.00  | \$5.70      | \$5.63     | \$5.68              | (\$0.05)            |                     | \$5.81   |        | \$5.06   |  |  |
| Barley No. 3      | \$3.00  | \$6.49      | \$4.10     | \$4.35              | (\$0.25)            |                     | \$4.35   |        | \$2.81   |  |  |
| Soybeans No. 2    | \$7.84  | \$8.54      | \$8.08     | \$8.10              | (\$0.02)            |                     | \$8.34   |        | \$8.41   |  |  |
| ,300              | 7       | 70.0 /      | 75.55      | 70.20               | (+0.0-)             |                     | 70.07    |        | 70       |  |  |