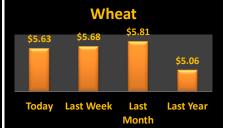

## **Reporting Date**

| Cash Bids         |         |             |            | April 14, 2020      |                     | <b>Harvest Bids</b> |          |        |          |  |  |
|-------------------|---------|-------------|------------|---------------------|---------------------|---------------------|----------|--------|----------|--|--|
| Upper Eastern     | Shore   |             |            | Upper Eastern Shore |                     |                     |          |        |          |  |  |
| Grain             | Low     | High        | Average    |                     |                     | Harvest             | Low      | High   | Average  |  |  |
| Corn No. 2        | \$3.52  | \$4.00      | \$3.66     |                     | Corn No. 2          | 20-Dec              | \$3.55   | \$3.95 | \$3.65   |  |  |
| Wheat No. 2       | No Bid  | No Bid      | No Bid     |                     | Wheat No. 2         | 20-Jul              | \$4.91   | \$5.11 | \$5.06   |  |  |
| Barley No. 2      | No Bid  | No Bid      | No Bid     |                     | Barley No. 2        | 20-Jul              | \$2.75   | \$2.75 | \$2.75   |  |  |
| Soybeans No. 2    | \$7.84  | \$8.24      | \$8.10     |                     | Soybeans No. 2      | 20-Nov              | \$7.91   | \$8.01 | \$7.96   |  |  |
| Mid Eastern Shore |         |             |            |                     | Mid Eastern Shore   |                     |          |        |          |  |  |
| Grain             | Low     | High        | Average    |                     |                     | Harvest             | Low      | High   | Average  |  |  |
| Corn No. 2        | \$3.62  | \$3.82      | \$3.70     |                     | Corn No. 2          | 20-Dec              | \$3.53   | \$3.70 | \$3.60   |  |  |
| Wheat No. 2       | \$0.00  | \$0.00      | #DIV/0!    |                     | Wheat No. 2         | 20-Jul              | \$4.91   | \$5.11 | \$4.99   |  |  |
| Barley No. 2      | \$0.00  | \$0.00      | #DIV/0!    |                     | Barley No. 2        | 20-Jul              | \$2.75   | \$2.75 | \$2.75   |  |  |
| Soybeans No. 2    | \$7.89  | \$8.24      | \$8.03     |                     | Soybeans No. 2      | 20-Nov              | \$7.96   | \$8.06 | \$8.00   |  |  |
| Lower Eastern     | Shore   |             |            |                     | Lower Eastern Shore |                     |          |        |          |  |  |
| Grain             | Low     | High        | Average    |                     |                     | Harvest             | Low      | High   | Average  |  |  |
| Corn No. 2        | \$3.82  | \$3.92      | \$3.87     |                     | Corn No. 2          | 20-Dec              | No Bid   | No Bid | No Bid   |  |  |
| Wheat No. 2       | No Bid  | No Bid      | No Bid     |                     | Wheat No. 2         | 20-Jul              | \$5.11   | \$5.11 | \$5.11   |  |  |
| Barley No. 2      | No Bid  | No Bid      | No Bid     |                     | Barley No. 2        | 20-Jul              | No Bid   | No Bid | No Bid   |  |  |
| Soybeans No. 2    | \$8.24  | \$8.54      | \$8.39     |                     | Soybeans No. 2      | 20-Nov              | \$8.06   | \$8.21 | \$8.14   |  |  |
| Central Md        |         |             | Central Md |                     |                     |                     |          |        |          |  |  |
| Grain             | Low     | High        | Average    |                     |                     | Harvest             | Low      | High   | Average  |  |  |
| Corn No. 2        | \$3.42  | \$3.80      | \$3.61     |                     | Corn No. 2          | 20-Dec              | No Bid   | No Bid | No Bid   |  |  |
| Wheat No. 2       | No Bid  | No Bid      | No Bid     |                     | Wheat No. 2         | 20-Jul              | \$5.26   | \$5.26 | \$5.26   |  |  |
| Barley No. 2      | No Bid  | No Bid      | No Bid     |                     | Barley No. 2        | 20-Jul              | No Bid   | No Bid | No Bid   |  |  |
| Soybeans No. 2    | \$8.24  | \$8.24      | \$8.24     |                     | Soybeans No. 2      | 20-Nov              | \$8.01   | \$8.01 | \$8.01   |  |  |
| Western Md        |         |             |            |                     | Western Md          |                     |          |        |          |  |  |
| Grain             | Low     | High        | Average    |                     |                     | Harvest             | Low      | High   | Average  |  |  |
| Corn No. 2        | \$3.80  | \$4.44      | \$3.95     |                     | Corn No. 2          | 20-Dec              | \$3.62   | \$3.70 | \$3.66   |  |  |
| Wheat No. 2       | \$5.50  | ,<br>\$5.70 | \$5.63     |                     | Wheat No. 2         | 20-Jul              | \$5.75   | \$5.77 | \$5.76   |  |  |
| Barley No. 2      | \$3.00  | \$6.49      | \$4.10     |                     | Barley No. 2        | 20-Jul              | \$3.50   | \$3.50 | \$3.50   |  |  |
| Soybeans No. 2    | \$7.85  | \$8.30      | \$8.01     |                     | Soybeans No. 2      | 20-Nov              | \$7.94   | \$8.10 | \$8.02   |  |  |
| State Average     | Today's | Today's     | Today's    | Last Week           | Compared to         |                     | Avg Last |        | Avg Last |  |  |
| Grain             | Low     | High        | Average    | Average             | Last Week           |                     | Month    |        | Year     |  |  |
| Corn No. 2        | \$3.42  | \$4.44      | \$3.77     | \$3.69              | \$0.08              |                     | \$3.88   |        | \$4.04   |  |  |
| Wheat No. 2       | \$4.00  | \$5.70      | \$5.63     | \$5.68              | (\$0.05)            |                     | \$5.81   |        | \$5.06   |  |  |
| Barley No. 3      | \$3.00  | \$6.49      | \$4.10     | \$4.35              | (\$0.25)            |                     | \$4.35   |        | \$2.81   |  |  |
| Soybeans No. 2    | \$7.84  | \$8.54      | \$8.08     | \$8.10              | (\$0.02)            |                     | \$8.34   |        | \$8.41   |  |  |
| ,300              | 7       | 70.0 /      | 75.55      | 70.20               | (+0.0-)             |                     | 70.07    |        | 70       |  |  |