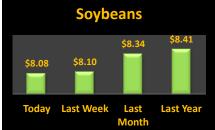

## **Reporting Date**

| Cash Bids         |         |             |            | April 14, 2020      |                     | <b>Harvest Bids</b> |          |        |          |  |  |
|-------------------|---------|-------------|------------|---------------------|---------------------|---------------------|----------|--------|----------|--|--|
| Upper Eastern     | Shore   |             |            | Upper Eastern Shore |                     |                     |          |        |          |  |  |
| Grain             | Low     | High        | Average    |                     |                     | Harvest             | Low      | High   | Average  |  |  |
| Corn No. 2        | \$3.52  | \$4.00      | \$3.66     |                     | Corn No. 2          | 20-Dec              | \$3.55   | \$3.95 | \$3.65   |  |  |
| Wheat No. 2       | No Bid  | No Bid      | No Bid     |                     | Wheat No. 2         | 20-Jul              | \$4.91   | \$5.11 | \$5.06   |  |  |
| Barley No. 2      | No Bid  | No Bid      | No Bid     |                     | Barley No. 2        | 20-Jul              | \$2.75   | \$2.75 | \$2.75   |  |  |
| Soybeans No. 2    | \$7.84  | \$8.24      | \$8.10     |                     | Soybeans No. 2      | 20-Nov              | \$7.91   | \$8.01 | \$7.96   |  |  |
| Mid Eastern Shore |         |             |            |                     | Mid Eastern Shore   |                     |          |        |          |  |  |
| Grain             | Low     | High        | Average    |                     |                     | Harvest             | Low      | High   | Average  |  |  |
| Corn No. 2        | \$3.62  | \$3.82      | \$3.70     |                     | Corn No. 2          | 20-Dec              | \$3.53   | \$3.70 | \$3.60   |  |  |
| Wheat No. 2       | \$0.00  | \$0.00      | #DIV/0!    |                     | Wheat No. 2         | 20-Jul              | \$4.91   | \$5.11 | \$4.99   |  |  |
| Barley No. 2      | \$0.00  | \$0.00      | #DIV/0!    |                     | Barley No. 2        | 20-Jul              | \$2.75   | \$2.75 | \$2.75   |  |  |
| Soybeans No. 2    | \$7.89  | \$8.24      | \$8.03     |                     | Soybeans No. 2      | 20-Nov              | \$7.96   | \$8.06 | \$8.00   |  |  |
| Lower Eastern     | Shore   |             |            |                     | Lower Eastern Shore |                     |          |        |          |  |  |
| Grain             | Low     | High        | Average    |                     |                     | Harvest             | Low      | High   | Average  |  |  |
| Corn No. 2        | \$3.82  | \$3.92      | \$3.87     |                     | Corn No. 2          | 20-Dec              | No Bid   | No Bid | No Bid   |  |  |
| Wheat No. 2       | No Bid  | No Bid      | No Bid     |                     | Wheat No. 2         | 20-Jul              | \$5.11   | \$5.11 | \$5.11   |  |  |
| Barley No. 2      | No Bid  | No Bid      | No Bid     |                     | Barley No. 2        | 20-Jul              | No Bid   | No Bid | No Bid   |  |  |
| Soybeans No. 2    | \$8.24  | \$8.54      | \$8.39     |                     | Soybeans No. 2      | 20-Nov              | \$8.06   | \$8.21 | \$8.14   |  |  |
| Central Md        |         |             | Central Md |                     |                     |                     |          |        |          |  |  |
| Grain             | Low     | High        | Average    |                     |                     | Harvest             | Low      | High   | Average  |  |  |
| Corn No. 2        | \$3.42  | \$3.80      | \$3.61     |                     | Corn No. 2          | 20-Dec              | No Bid   | No Bid | No Bid   |  |  |
| Wheat No. 2       | No Bid  | No Bid      | No Bid     |                     | Wheat No. 2         | 20-Jul              | \$5.26   | \$5.26 | \$5.26   |  |  |
| Barley No. 2      | No Bid  | No Bid      | No Bid     |                     | Barley No. 2        | 20-Jul              | No Bid   | No Bid | No Bid   |  |  |
| Soybeans No. 2    | \$8.24  | \$8.24      | \$8.24     |                     | Soybeans No. 2      | 20-Nov              | \$8.01   | \$8.01 | \$8.01   |  |  |
| Western Md        |         |             |            |                     | Western Md          |                     |          |        |          |  |  |
| Grain             | Low     | High        | Average    |                     |                     | Harvest             | Low      | High   | Average  |  |  |
| Corn No. 2        | \$3.80  | \$4.44      | \$3.95     |                     | Corn No. 2          | 20-Dec              | \$3.62   | \$3.70 | \$3.66   |  |  |
| Wheat No. 2       | \$5.50  | ,<br>\$5.70 | \$5.63     |                     | Wheat No. 2         | 20-Jul              | \$5.75   | \$5.77 | \$5.76   |  |  |
| Barley No. 2      | \$3.00  | \$6.49      | \$4.10     |                     | Barley No. 2        | 20-Jul              | \$3.50   | \$3.50 | \$3.50   |  |  |
| Soybeans No. 2    | \$7.85  | \$8.30      | \$8.01     |                     | Soybeans No. 2      | 20-Nov              | \$7.94   | \$8.10 | \$8.02   |  |  |
| State Average     | Today's | Today's     | Today's    | Last Week           | Compared to         |                     | Avg Last |        | Avg Last |  |  |
| Grain             | Low     | High        | Average    | Average             | Last Week           |                     | Month    |        | Year     |  |  |
| Corn No. 2        | \$3.42  | \$4.44      | \$3.77     | \$3.69              | \$0.08              |                     | \$3.88   |        | \$4.04   |  |  |
| Wheat No. 2       | \$4.00  | \$5.70      | \$5.63     | \$5.68              | (\$0.05)            |                     | \$5.81   |        | \$5.06   |  |  |
| Barley No. 3      | \$3.00  | \$6.49      | \$4.10     | \$4.35              | (\$0.25)            |                     | \$4.35   |        | \$2.81   |  |  |
| Soybeans No. 2    | \$7.84  | \$8.54      | \$8.08     | \$8.10              | (\$0.02)            |                     | \$8.34   |        | \$8.41   |  |  |
| ,300              | 7       | 70.0 /      | 75.55      | 70.20               | (+0.0-)             |                     | 70.07    |        | 70       |  |  |