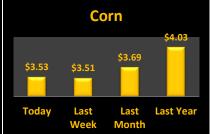

## **Reporting Date**

| Cash Bids           |         |         |         | May 4, 202          | 20                  | <b>Harvest Bids</b> |          |        |          |  |
|---------------------|---------|---------|---------|---------------------|---------------------|---------------------|----------|--------|----------|--|
| Upper Eastern Shore |         |         |         | Upper Eastern Shore |                     |                     |          |        |          |  |
| Grain               | Low     | High    | Average |                     |                     | Harvest             | Low      | High   | Average  |  |
| Corn No. 2          | \$3.36  | \$3.85  | \$3.50  |                     | Corn No. 2          | 20-Dec              | \$3.39   | \$3.57 | \$3.45   |  |
| Wheat No. 2         | No Bid  | No Bid  | No Bid  |                     | Wheat No. 2         | 20-Jul              | \$4.50   | \$4.55 | \$4.54   |  |
| Barley No. 2        | No Bid  | No Bid  | No Bid  |                     | Barley No. 2        | 20-Jul              | \$2.75   | \$2.75 | \$2.75   |  |
| Soybeans No. 2      | \$7.72  | \$8.07  | \$7.94  |                     | Soybeans No. 2      | 20-Nov              | \$7.66   | \$7.76 | \$7.70   |  |
| Mid Eastern Shore   |         |         |         |                     | Mid Eastern Shore   |                     |          |        |          |  |
| Grain               | Low     | High    | Average |                     |                     | Harvest             | Low      | High   | Average  |  |
| Corn No. 2          | \$3.46  | \$3.66  | \$3.54  |                     | Corn No. 2          | 20-Dec              | \$3.37   | \$3.54 | \$3.45   |  |
| Wheat No. 2         | No Bid  | No Bid  | No Bid  |                     | Wheat No. 2         | 20-Jul              | \$4.50   | \$4.61 | \$4.53   |  |
| Barley No. 2        | No Bid  | No Bid  | No Bid  |                     | Barley No. 2        | 20-Jul              | \$2.75   | \$2.75 | \$2.75   |  |
| Soybeans No. 2      | \$7.77  | \$8.07  | \$7.90  |                     | Soybeans No. 2      | 20-Nov              | \$7.71   | \$7.81 | \$7.75   |  |
| Lower Eastern Shore |         |         |         |                     | Lower Eastern Shore |                     |          |        |          |  |
| Grain               | Low     | High    | Average |                     |                     | Harvest             | Low      | High   | Average  |  |
| Corn No. 2          | \$3.66  | \$3.76  | \$3.71  |                     | Corn No. 2          | 20-Dec              | No Bid   | No Bid | No Bid   |  |
| Wheat No. 2         | No Bid  | No Bid  | No Bid  |                     | Wheat No. 2         | 20-Jul              | \$4.55   | \$4.55 | \$4.55   |  |
| Barley No. 2        | No Bid  | No Bid  | No Bid  |                     | Barley No. 2        | 20-Jul              | No Bid   | No Bid | No Bid   |  |
| Soybeans No. 2      | \$8.07  | \$8.37  | \$8.22  |                     | Soybeans No. 2      | 20-Nov              | \$7.81   | \$7.96 | \$7.89   |  |
| Central Md          |         |         |         | Central Md          |                     |                     |          |        |          |  |
| Grain               | Low     | High    | Average |                     |                     | Harvest             | Low      | High   | Average  |  |
| Corn No. 2          | \$3.26  | \$3.45  | \$3.36  |                     | Corn No. 2          | 20-Dec              | No Bid   | No Bid | No Bid   |  |
| Wheat No. 2         | No Bid  | No Bid  | No Bid  |                     | Wheat No. 2         | 20-Jul              | \$4.80   | \$4.80 | \$4.80   |  |
| Barley No. 2        | No Bid  | No Bid  | No Bid  |                     | Barley No. 2        | 20-Jul              | No Bid   | No Bid | No Bid   |  |
| Soybeans No. 2      | \$8.07  | \$8.07  | \$8.07  |                     | Soybeans No. 2      | 20-Nov              | \$7.76   | \$7.76 | \$7.76   |  |
| Western Md          |         |         |         |                     | Western Md          |                     |          |        |          |  |
| Grain               | Low     | High    | Average |                     |                     | Harvest             | Low      | High   | Average  |  |
| Corn No. 2          | \$3.45  | \$3.70  | \$3.50  |                     | Corn No. 2          | 20-Dec              | \$3.48   | \$3.60 | \$3.54   |  |
| Wheat No. 2         | \$5.35  | \$5.40  | \$5.38  |                     | Wheat No. 2         | 20-Jul              | \$5.28   | \$5.40 | \$5.34   |  |
| Barley No. 2        | \$3.00  | \$3.40  | \$3.22  |                     | Barley No. 2        | 20-Jul              | \$3.25   | \$3.25 | \$3.25   |  |
| Soybeans No. 2      | \$7.75  | \$8.10  | \$7.91  |                     | Soybeans No. 2      | 20-Nov              | \$7.76   | \$7.90 | \$7.83   |  |
| State Average       | Today's | Today's | Today's | Last Week           | Compared to         |                     | Avg Last |        | Avg Last |  |
| Grain               | Low     | High    | Average | Average             | Last Week           |                     | Month    |        | Year     |  |
| Corn No. 2          | \$3.26  | \$3.85  | \$3.53  | \$3.51              | \$0.02              |                     | \$3.69   |        | \$4.03   |  |
| Wheat No. 2         | \$3.85  | \$5.40  | \$5.38  | \$5.46              | (\$0.08)            |                     | \$5.68   |        | \$5.07   |  |
| Barley No. 3        | \$3.00  | \$3.40  | \$3.22  | \$3.30              | (\$0.08)            |                     | \$4.35   |        | \$2.79   |  |
| Soybeans No. 2      | \$7.72  | \$8.37  | \$7.94  | \$7.85              | \$0.09              |                     | \$8.10   |        | \$7.67   |  |
| ,                   |         |         |         | ,                   |                     |                     |          |        |          |  |