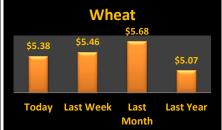

## **Reporting Date**

| Cash Bids           |         |         |         | May 4, 202          | 20                  | <b>Harvest Bids</b> |          |        |          |  |
|---------------------|---------|---------|---------|---------------------|---------------------|---------------------|----------|--------|----------|--|
| Upper Eastern Shore |         |         |         | Upper Eastern Shore |                     |                     |          |        |          |  |
| Grain               | Low     | High    | Average |                     |                     | Harvest             | Low      | High   | Average  |  |
| Corn No. 2          | \$3.36  | \$3.85  | \$3.50  |                     | Corn No. 2          | 20-Dec              | \$3.39   | \$3.57 | \$3.45   |  |
| Wheat No. 2         | No Bid  | No Bid  | No Bid  |                     | Wheat No. 2         | 20-Jul              | \$4.50   | \$4.55 | \$4.54   |  |
| Barley No. 2        | No Bid  | No Bid  | No Bid  |                     | Barley No. 2        | 20-Jul              | \$2.75   | \$2.75 | \$2.75   |  |
| Soybeans No. 2      | \$7.72  | \$8.07  | \$7.94  |                     | Soybeans No. 2      | 20-Nov              | \$7.66   | \$7.76 | \$7.70   |  |
| Mid Eastern Shore   |         |         |         |                     | Mid Eastern Shore   |                     |          |        |          |  |
| Grain               | Low     | High    | Average |                     |                     | Harvest             | Low      | High   | Average  |  |
| Corn No. 2          | \$3.46  | \$3.66  | \$3.54  |                     | Corn No. 2          | 20-Dec              | \$3.37   | \$3.54 | \$3.45   |  |
| Wheat No. 2         | No Bid  | No Bid  | No Bid  |                     | Wheat No. 2         | 20-Jul              | \$4.50   | \$4.61 | \$4.53   |  |
| Barley No. 2        | No Bid  | No Bid  | No Bid  |                     | Barley No. 2        | 20-Jul              | \$2.75   | \$2.75 | \$2.75   |  |
| Soybeans No. 2      | \$7.77  | \$8.07  | \$7.90  |                     | Soybeans No. 2      | 20-Nov              | \$7.71   | \$7.81 | \$7.75   |  |
| Lower Eastern Shore |         |         |         |                     | Lower Eastern Shore |                     |          |        |          |  |
| Grain               | Low     | High    | Average |                     |                     | Harvest             | Low      | High   | Average  |  |
| Corn No. 2          | \$3.66  | \$3.76  | \$3.71  |                     | Corn No. 2          | 20-Dec              | No Bid   | No Bid | No Bid   |  |
| Wheat No. 2         | No Bid  | No Bid  | No Bid  |                     | Wheat No. 2         | 20-Jul              | \$4.55   | \$4.55 | \$4.55   |  |
| Barley No. 2        | No Bid  | No Bid  | No Bid  |                     | Barley No. 2        | 20-Jul              | No Bid   | No Bid | No Bid   |  |
| Soybeans No. 2      | \$8.07  | \$8.37  | \$8.22  |                     | Soybeans No. 2      | 20-Nov              | \$7.81   | \$7.96 | \$7.89   |  |
| Central Md          |         |         |         | Central Md          |                     |                     |          |        |          |  |
| Grain               | Low     | High    | Average |                     |                     | Harvest             | Low      | High   | Average  |  |
| Corn No. 2          | \$3.26  | \$3.45  | \$3.36  |                     | Corn No. 2          | 20-Dec              | No Bid   | No Bid | No Bid   |  |
| Wheat No. 2         | No Bid  | No Bid  | No Bid  |                     | Wheat No. 2         | 20-Jul              | \$4.80   | \$4.80 | \$4.80   |  |
| Barley No. 2        | No Bid  | No Bid  | No Bid  |                     | Barley No. 2        | 20-Jul              | No Bid   | No Bid | No Bid   |  |
| Soybeans No. 2      | \$8.07  | \$8.07  | \$8.07  |                     | Soybeans No. 2      | 20-Nov              | \$7.76   | \$7.76 | \$7.76   |  |
| Western Md          |         |         |         |                     | Western Md          |                     |          |        |          |  |
| Grain               | Low     | High    | Average |                     |                     | Harvest             | Low      | High   | Average  |  |
| Corn No. 2          | \$3.45  | \$3.70  | \$3.50  |                     | Corn No. 2          | 20-Dec              | \$3.48   | \$3.60 | \$3.54   |  |
| Wheat No. 2         | \$5.35  | \$5.40  | \$5.38  |                     | Wheat No. 2         | 20-Jul              | \$5.28   | \$5.40 | \$5.34   |  |
| Barley No. 2        | \$3.00  | \$3.40  | \$3.22  |                     | Barley No. 2        | 20-Jul              | \$3.25   | \$3.25 | \$3.25   |  |
| Soybeans No. 2      | \$7.75  | \$8.10  | \$7.91  |                     | Soybeans No. 2      | 20-Nov              | \$7.76   | \$7.90 | \$7.83   |  |
| State Average       | Today's | Today's | Today's | Last Week           | Compared to         |                     | Avg Last |        | Avg Last |  |
| Grain               | Low     | High    | Average | Average             | Last Week           |                     | Month    |        | Year     |  |
| Corn No. 2          | \$3.26  | \$3.85  | \$3.53  | \$3.51              | \$0.02              |                     | \$3.69   |        | \$4.03   |  |
| Wheat No. 2         | \$3.85  | \$5.40  | \$5.38  | \$5.46              | (\$0.08)            |                     | \$5.68   |        | \$5.07   |  |
| Barley No. 3        | \$3.00  | \$3.40  | \$3.22  | \$3.30              | (\$0.08)            |                     | \$4.35   |        | \$2.79   |  |
| Soybeans No. 2      | \$7.72  | \$8.37  | \$7.94  | \$7.85              | \$0.09              |                     | \$8.10   |        | \$7.67   |  |
| ,                   |         |         |         | ,                   |                     |                     |          |        |          |  |