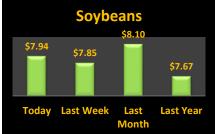

## **Reporting Date**

| Cash Bids           |         |         |         | May 4, 202          | 20                  | <b>Harvest Bids</b> |          |        |          |  |
|---------------------|---------|---------|---------|---------------------|---------------------|---------------------|----------|--------|----------|--|
| Upper Eastern Shore |         |         |         | Upper Eastern Shore |                     |                     |          |        |          |  |
| Grain               | Low     | High    | Average |                     |                     | Harvest             | Low      | High   | Average  |  |
| Corn No. 2          | \$3.36  | \$3.85  | \$3.50  |                     | Corn No. 2          | 20-Dec              | \$3.39   | \$3.57 | \$3.45   |  |
| Wheat No. 2         | No Bid  | No Bid  | No Bid  |                     | Wheat No. 2         | 20-Jul              | \$4.50   | \$4.55 | \$4.54   |  |
| Barley No. 2        | No Bid  | No Bid  | No Bid  |                     | Barley No. 2        | 20-Jul              | \$2.75   | \$2.75 | \$2.75   |  |
| Soybeans No. 2      | \$7.72  | \$8.07  | \$7.94  |                     | Soybeans No. 2      | 20-Nov              | \$7.66   | \$7.76 | \$7.70   |  |
| Mid Eastern Shore   |         |         |         |                     | Mid Eastern Shore   |                     |          |        |          |  |
| Grain               | Low     | High    | Average |                     |                     | Harvest             | Low      | High   | Average  |  |
| Corn No. 2          | \$3.46  | \$3.66  | \$3.54  |                     | Corn No. 2          | 20-Dec              | \$3.37   | \$3.54 | \$3.45   |  |
| Wheat No. 2         | No Bid  | No Bid  | No Bid  |                     | Wheat No. 2         | 20-Jul              | \$4.50   | \$4.61 | \$4.53   |  |
| Barley No. 2        | No Bid  | No Bid  | No Bid  |                     | Barley No. 2        | 20-Jul              | \$2.75   | \$2.75 | \$2.75   |  |
| Soybeans No. 2      | \$7.77  | \$8.07  | \$7.90  |                     | Soybeans No. 2      | 20-Nov              | \$7.71   | \$7.81 | \$7.75   |  |
| Lower Eastern Shore |         |         |         |                     | Lower Eastern Shore |                     |          |        |          |  |
| Grain               | Low     | High    | Average |                     |                     | Harvest             | Low      | High   | Average  |  |
| Corn No. 2          | \$3.66  | \$3.76  | \$3.71  |                     | Corn No. 2          | 20-Dec              | No Bid   | No Bid | No Bid   |  |
| Wheat No. 2         | No Bid  | No Bid  | No Bid  |                     | Wheat No. 2         | 20-Jul              | \$4.55   | \$4.55 | \$4.55   |  |
| Barley No. 2        | No Bid  | No Bid  | No Bid  |                     | Barley No. 2        | 20-Jul              | No Bid   | No Bid | No Bid   |  |
| Soybeans No. 2      | \$8.07  | \$8.37  | \$8.22  |                     | Soybeans No. 2      | 20-Nov              | \$7.81   | \$7.96 | \$7.89   |  |
| Central Md          |         |         |         | Central Md          |                     |                     |          |        |          |  |
| Grain               | Low     | High    | Average |                     |                     | Harvest             | Low      | High   | Average  |  |
| Corn No. 2          | \$3.26  | \$3.45  | \$3.36  |                     | Corn No. 2          | 20-Dec              | No Bid   | No Bid | No Bid   |  |
| Wheat No. 2         | No Bid  | No Bid  | No Bid  |                     | Wheat No. 2         | 20-Jul              | \$4.80   | \$4.80 | \$4.80   |  |
| Barley No. 2        | No Bid  | No Bid  | No Bid  |                     | Barley No. 2        | 20-Jul              | No Bid   | No Bid | No Bid   |  |
| Soybeans No. 2      | \$8.07  | \$8.07  | \$8.07  |                     | Soybeans No. 2      | 20-Nov              | \$7.76   | \$7.76 | \$7.76   |  |
| Western Md          |         |         |         |                     | Western Md          |                     |          |        |          |  |
| Grain               | Low     | High    | Average |                     |                     | Harvest             | Low      | High   | Average  |  |
| Corn No. 2          | \$3.45  | \$3.70  | \$3.50  |                     | Corn No. 2          | 20-Dec              | \$3.48   | \$3.60 | \$3.54   |  |
| Wheat No. 2         | \$5.35  | \$5.40  | \$5.38  |                     | Wheat No. 2         | 20-Jul              | \$5.28   | \$5.40 | \$5.34   |  |
| Barley No. 2        | \$3.00  | \$3.40  | \$3.22  |                     | Barley No. 2        | 20-Jul              | \$3.25   | \$3.25 | \$3.25   |  |
| Soybeans No. 2      | \$7.75  | \$8.10  | \$7.91  |                     | Soybeans No. 2      | 20-Nov              | \$7.76   | \$7.90 | \$7.83   |  |
| State Average       | Today's | Today's | Today's | Last Week           | Compared to         |                     | Avg Last |        | Avg Last |  |
| Grain               | Low     | High    | Average | Average             | Last Week           |                     | Month    |        | Year     |  |
| Corn No. 2          | \$3.26  | \$3.85  | \$3.53  | \$3.51              | \$0.02              |                     | \$3.69   |        | \$4.03   |  |
| Wheat No. 2         | \$3.85  | \$5.40  | \$5.38  | \$5.46              | (\$0.08)            |                     | \$5.68   |        | \$5.07   |  |
| Barley No. 3        | \$3.00  | \$3.40  | \$3.22  | \$3.30              | (\$0.08)            |                     | \$4.35   |        | \$2.79   |  |
| Soybeans No. 2      | \$7.72  | \$8.37  | \$7.94  | \$7.85              | \$0.09              |                     | \$8.10   |        | \$7.67   |  |
| ,                   |         |         |         | ,                   |                     |                     |          |        |          |  |