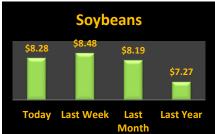

## **Reporting Date**

| Cash Bids           |                                     |         |         | • •               |                     |         |          |        |          |  |
|---------------------|-------------------------------------|---------|---------|-------------------|---------------------|---------|----------|--------|----------|--|
| Upper Eastern       | r Eastern Shore Upper Eastern Shore |         |         |                   |                     |         |          |        |          |  |
| Grain               | Low                                 | High    | Average |                   |                     | Harvest | Low      | High   | Average  |  |
| Corn No. 2          | \$4.31                              | \$4.56  | \$4.47  |                   | Corn No. 2          | 19-Dec  | \$4.18   | \$4.33 | \$4.28   |  |
| Wheat No. 2         | \$4.65                              | \$4.72  | \$4.70  |                   | Wheat No. 2         | 20-Jul  | \$4.93   | \$4.95 | \$4.94   |  |
| Barley No. 2        | \$2.65                              | \$2.79  | \$2.72  |                   | Barley No. 2        | 20-Jul  | \$2.65   | \$2.65 | \$2.65   |  |
| Soybeans No. 2      | \$8.11                              | \$8.40  | \$8.27  |                   | Soybeans No. 2      | 19-Nov  | \$8.24   | \$8.39 | \$8.31   |  |
| Mid Eastern Shore   |                                     |         |         | Mid Eastern Shore |                     |         |          |        |          |  |
| Grain               | Low                                 | High    | Average |                   |                     | Harvest | Low      | High   | Average  |  |
| Corn No. 2          | \$4.46                              | \$4.77  | \$4.57  |                   | Corn No. 2          | 19-Dec  | \$4.28   | \$4.43 | \$4.34   |  |
| Wheat No. 2         | \$4.64                              | \$4.72  | \$4.68  |                   | Wheat No. 2         | 20-Jul  | \$4.95   | \$4.95 | \$4.95   |  |
| Barley No. 2        | \$2.65                              | \$2.65  | \$2.65  |                   | Barley No. 2        | 20-Jul  | \$2.65   | \$2.65 | \$2.65   |  |
| Soybeans No. 2      | \$8.11                              | \$8.40  | \$8.22  |                   | Soybeans No. 2      | 19-Nov  | \$8.24   | \$8.44 | \$8.31   |  |
| Lower Eastern Shore |                                     |         |         |                   | Lower Eastern Shore |         |          |        |          |  |
| Grain               | Low                                 | High    | Average |                   |                     | Harvest | Low      | High   | Average  |  |
| Corn No. 2          | \$4.31                              | \$4.81  | \$4.58  |                   | Corn No. 2          | 19-Dec  | \$4.28   | \$4.38 | \$4.31   |  |
| Wheat No. 2         | \$4.72                              | \$4.72  | \$4.72  |                   | Wheat No. 2         | 20-Jul  | No Bid   | No Bid | No Bid   |  |
| Barley No. 2        | No Bid                              | No Bid  | No Bid  |                   | Barley No. 2        | 20-Jul  | No Bid   | No Bid | No Bid   |  |
| Soybeans No. 2      | \$8.40                              | \$8.60  | \$8.50  |                   | Soybeans No. 2      | 19-Nov  | \$8.44   | \$8.59 | \$8.52   |  |
| Central Md          |                                     |         |         | Central Md        |                     |         |          |        |          |  |
| Grain               | Low                                 | High    | Average |                   |                     | Harvest | Low      | High   | Average  |  |
| Corn No. 2          | \$4.26                              | \$4.50  | \$4.38  |                   | Corn No. 2          | 19-Dec  | No Bid   | No Bid | No Bid   |  |
| Wheat No. 2         | No Bid                              | No Bid  | No Bid  |                   | Wheat No. 2         | 20-Jul  | No Bid   | No Bid | No Bid   |  |
| Barley No. 2        | No Bid                              | No Bid  | No Bid  |                   | Barley No. 2        | 20-Jul  | No Bid   | No Bid | No Bid   |  |
| Soybeans No. 2      | \$8.35                              | \$8.35  | \$8.35  |                   | Soybeans No. 2      | 19-Nov  | \$8.39   | \$8.39 | \$8.39   |  |
| Western Md          |                                     |         |         |                   | Western Md          |         |          |        |          |  |
| Grain               | Low                                 | High    | Average |                   |                     | Harvest | Low      | High   | Average  |  |
| Corn No. 2          | \$4.50                              | \$4.92  | \$4.65  |                   | Corn No. 2          | 19-Dec  | \$4.25   | \$4.47 | \$4.36   |  |
| Wheat No. 2         | \$5.32                              | \$5.52  | \$5.46  |                   | Wheat No. 2         | 20-Jul  | \$5.75   | \$5.75 | \$5.75   |  |
| Barley No. 2        | \$3.00                              | \$3.75  | \$3.39  |                   | Barley No. 2        | 20-Jul  | \$3.30   | \$3.30 | \$3.30   |  |
| Soybeans No. 2      | \$8.15                              | \$8.50  | \$8.27  |                   | Soybeans No. 2      | 19-Nov  | \$8.21   | \$8.30 | \$8.26   |  |
| State Average       | Today's                             | Today's | Today's | Last Week         | Compared to         |         | Avg Last |        | Avg Last |  |
| Grain               | Low                                 | High    | Average | Average           | Last Week           |         | Month    |        | Year     |  |
| Corn No. 2          | \$4.26                              | \$4.92  | \$4.57  | \$4.93            | (\$0.36)            |         | \$4.65   |        | \$3.83   |  |
| Wheat No. 2         | \$4.56                              | \$5.52  | \$4.80  | \$5.0 <b>5</b>    | (\$0.25)            |         | \$5.02   |        | \$4.53   |  |
| Barley No. 3        | \$2.65                              | \$3.75  | \$2.96  | \$2.95            | \$0.01              |         | \$3.05   |        | \$4.61   |  |
| Soybeans No. 2      | \$8.11                              | \$8.60  | \$8.28  | \$8.48            | (\$0.20)            |         | \$8.19   |        | \$7.27   |  |
|                     |                                     |         |         |                   | 11 7                |         |          |        | •        |  |