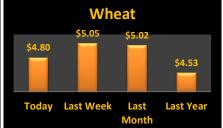

## **Reporting Date**

| Cash Bids           |                                     |         |         | • •               |                     |         |          |        |          |  |
|---------------------|-------------------------------------|---------|---------|-------------------|---------------------|---------|----------|--------|----------|--|
| Upper Eastern       | r Eastern Shore Upper Eastern Shore |         |         |                   |                     |         |          |        |          |  |
| Grain               | Low                                 | High    | Average |                   |                     | Harvest | Low      | High   | Average  |  |
| Corn No. 2          | \$4.31                              | \$4.56  | \$4.47  |                   | Corn No. 2          | 19-Dec  | \$4.18   | \$4.33 | \$4.28   |  |
| Wheat No. 2         | \$4.65                              | \$4.72  | \$4.70  |                   | Wheat No. 2         | 20-Jul  | \$4.93   | \$4.95 | \$4.94   |  |
| Barley No. 2        | \$2.65                              | \$2.79  | \$2.72  |                   | Barley No. 2        | 20-Jul  | \$2.65   | \$2.65 | \$2.65   |  |
| Soybeans No. 2      | \$8.11                              | \$8.40  | \$8.27  |                   | Soybeans No. 2      | 19-Nov  | \$8.24   | \$8.39 | \$8.31   |  |
| Mid Eastern Shore   |                                     |         |         | Mid Eastern Shore |                     |         |          |        |          |  |
| Grain               | Low                                 | High    | Average |                   |                     | Harvest | Low      | High   | Average  |  |
| Corn No. 2          | \$4.46                              | \$4.77  | \$4.57  |                   | Corn No. 2          | 19-Dec  | \$4.28   | \$4.43 | \$4.34   |  |
| Wheat No. 2         | \$4.64                              | \$4.72  | \$4.68  |                   | Wheat No. 2         | 20-Jul  | \$4.95   | \$4.95 | \$4.95   |  |
| Barley No. 2        | \$2.65                              | \$2.65  | \$2.65  |                   | Barley No. 2        | 20-Jul  | \$2.65   | \$2.65 | \$2.65   |  |
| Soybeans No. 2      | \$8.11                              | \$8.40  | \$8.22  |                   | Soybeans No. 2      | 19-Nov  | \$8.24   | \$8.44 | \$8.31   |  |
| Lower Eastern Shore |                                     |         |         |                   | Lower Eastern Shore |         |          |        |          |  |
| Grain               | Low                                 | High    | Average |                   |                     | Harvest | Low      | High   | Average  |  |
| Corn No. 2          | \$4.31                              | \$4.81  | \$4.58  |                   | Corn No. 2          | 19-Dec  | \$4.28   | \$4.38 | \$4.31   |  |
| Wheat No. 2         | \$4.72                              | \$4.72  | \$4.72  |                   | Wheat No. 2         | 20-Jul  | No Bid   | No Bid | No Bid   |  |
| Barley No. 2        | No Bid                              | No Bid  | No Bid  |                   | Barley No. 2        | 20-Jul  | No Bid   | No Bid | No Bid   |  |
| Soybeans No. 2      | \$8.40                              | \$8.60  | \$8.50  |                   | Soybeans No. 2      | 19-Nov  | \$8.44   | \$8.59 | \$8.52   |  |
| Central Md          |                                     |         |         | Central Md        |                     |         |          |        |          |  |
| Grain               | Low                                 | High    | Average |                   |                     | Harvest | Low      | High   | Average  |  |
| Corn No. 2          | \$4.26                              | \$4.50  | \$4.38  |                   | Corn No. 2          | 19-Dec  | No Bid   | No Bid | No Bid   |  |
| Wheat No. 2         | No Bid                              | No Bid  | No Bid  |                   | Wheat No. 2         | 20-Jul  | No Bid   | No Bid | No Bid   |  |
| Barley No. 2        | No Bid                              | No Bid  | No Bid  |                   | Barley No. 2        | 20-Jul  | No Bid   | No Bid | No Bid   |  |
| Soybeans No. 2      | \$8.35                              | \$8.35  | \$8.35  |                   | Soybeans No. 2      | 19-Nov  | \$8.39   | \$8.39 | \$8.39   |  |
| Western Md          |                                     |         |         |                   | Western Md          |         |          |        |          |  |
| Grain               | Low                                 | High    | Average |                   |                     | Harvest | Low      | High   | Average  |  |
| Corn No. 2          | \$4.50                              | \$4.92  | \$4.65  |                   | Corn No. 2          | 19-Dec  | \$4.25   | \$4.47 | \$4.36   |  |
| Wheat No. 2         | \$5.32                              | \$5.52  | \$5.46  |                   | Wheat No. 2         | 20-Jul  | \$5.75   | \$5.75 | \$5.75   |  |
| Barley No. 2        | \$3.00                              | \$3.75  | \$3.39  |                   | Barley No. 2        | 20-Jul  | \$3.30   | \$3.30 | \$3.30   |  |
| Soybeans No. 2      | \$8.15                              | \$8.50  | \$8.27  |                   | Soybeans No. 2      | 19-Nov  | \$8.21   | \$8.30 | \$8.26   |  |
| State Average       | Today's                             | Today's | Today's | Last Week         | Compared to         |         | Avg Last |        | Avg Last |  |
| Grain               | Low                                 | High    | Average | Average           | Last Week           |         | Month    |        | Year     |  |
| Corn No. 2          | \$4.26                              | \$4.92  | \$4.57  | \$4.93            | (\$0.36)            |         | \$4.65   |        | \$3.83   |  |
| Wheat No. 2         | \$4.56                              | \$5.52  | \$4.80  | \$5.0 <b>5</b>    | (\$0.25)            |         | \$5.02   |        | \$4.53   |  |
| Barley No. 3        | \$2.65                              | \$3.75  | \$2.96  | \$2.95            | \$0.01              |         | \$3.05   |        | \$4.61   |  |
| Soybeans No. 2      | \$8.11                              | \$8.60  | \$8.28  | \$8.48            | (\$0.20)            |         | \$8.19   |        | \$7.27   |  |
|                     |                                     |         |         |                   | 11 7                |         |          |        | •        |  |