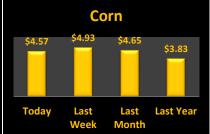

## **Reporting Date**

| Cash Bids           |                                     |         |         | • •               |                     |         |          |        |          |  |
|---------------------|-------------------------------------|---------|---------|-------------------|---------------------|---------|----------|--------|----------|--|
| Upper Eastern       | r Eastern Shore Upper Eastern Shore |         |         |                   |                     |         |          |        |          |  |
| Grain               | Low                                 | High    | Average |                   |                     | Harvest | Low      | High   | Average  |  |
| Corn No. 2          | \$4.31                              | \$4.56  | \$4.47  |                   | Corn No. 2          | 19-Dec  | \$4.18   | \$4.33 | \$4.28   |  |
| Wheat No. 2         | \$4.65                              | \$4.72  | \$4.70  |                   | Wheat No. 2         | 20-Jul  | \$4.93   | \$4.95 | \$4.94   |  |
| Barley No. 2        | \$2.65                              | \$2.79  | \$2.72  |                   | Barley No. 2        | 20-Jul  | \$2.65   | \$2.65 | \$2.65   |  |
| Soybeans No. 2      | \$8.11                              | \$8.40  | \$8.27  |                   | Soybeans No. 2      | 19-Nov  | \$8.24   | \$8.39 | \$8.31   |  |
| Mid Eastern Shore   |                                     |         |         | Mid Eastern Shore |                     |         |          |        |          |  |
| Grain               | Low                                 | High    | Average |                   |                     | Harvest | Low      | High   | Average  |  |
| Corn No. 2          | \$4.46                              | \$4.77  | \$4.57  |                   | Corn No. 2          | 19-Dec  | \$4.28   | \$4.43 | \$4.34   |  |
| Wheat No. 2         | \$4.64                              | \$4.72  | \$4.68  |                   | Wheat No. 2         | 20-Jul  | \$4.95   | \$4.95 | \$4.95   |  |
| Barley No. 2        | \$2.65                              | \$2.65  | \$2.65  |                   | Barley No. 2        | 20-Jul  | \$2.65   | \$2.65 | \$2.65   |  |
| Soybeans No. 2      | \$8.11                              | \$8.40  | \$8.22  |                   | Soybeans No. 2      | 19-Nov  | \$8.24   | \$8.44 | \$8.31   |  |
| Lower Eastern Shore |                                     |         |         |                   | Lower Eastern Shore |         |          |        |          |  |
| Grain               | Low                                 | High    | Average |                   |                     | Harvest | Low      | High   | Average  |  |
| Corn No. 2          | \$4.31                              | \$4.81  | \$4.58  |                   | Corn No. 2          | 19-Dec  | \$4.28   | \$4.38 | \$4.31   |  |
| Wheat No. 2         | \$4.72                              | \$4.72  | \$4.72  |                   | Wheat No. 2         | 20-Jul  | No Bid   | No Bid | No Bid   |  |
| Barley No. 2        | No Bid                              | No Bid  | No Bid  |                   | Barley No. 2        | 20-Jul  | No Bid   | No Bid | No Bid   |  |
| Soybeans No. 2      | \$8.40                              | \$8.60  | \$8.50  |                   | Soybeans No. 2      | 19-Nov  | \$8.44   | \$8.59 | \$8.52   |  |
| Central Md          |                                     |         |         | Central Md        |                     |         |          |        |          |  |
| Grain               | Low                                 | High    | Average |                   |                     | Harvest | Low      | High   | Average  |  |
| Corn No. 2          | \$4.26                              | \$4.50  | \$4.38  |                   | Corn No. 2          | 19-Dec  | No Bid   | No Bid | No Bid   |  |
| Wheat No. 2         | No Bid                              | No Bid  | No Bid  |                   | Wheat No. 2         | 20-Jul  | No Bid   | No Bid | No Bid   |  |
| Barley No. 2        | No Bid                              | No Bid  | No Bid  |                   | Barley No. 2        | 20-Jul  | No Bid   | No Bid | No Bid   |  |
| Soybeans No. 2      | \$8.35                              | \$8.35  | \$8.35  |                   | Soybeans No. 2      | 19-Nov  | \$8.39   | \$8.39 | \$8.39   |  |
| Western Md          |                                     |         |         |                   | Western Md          |         |          |        |          |  |
| Grain               | Low                                 | High    | Average |                   |                     | Harvest | Low      | High   | Average  |  |
| Corn No. 2          | \$4.50                              | \$4.92  | \$4.65  |                   | Corn No. 2          | 19-Dec  | \$4.25   | \$4.47 | \$4.36   |  |
| Wheat No. 2         | \$5.32                              | \$5.52  | \$5.46  |                   | Wheat No. 2         | 20-Jul  | \$5.75   | \$5.75 | \$5.75   |  |
| Barley No. 2        | \$3.00                              | \$3.75  | \$3.39  |                   | Barley No. 2        | 20-Jul  | \$3.30   | \$3.30 | \$3.30   |  |
| Soybeans No. 2      | \$8.15                              | \$8.50  | \$8.27  |                   | Soybeans No. 2      | 19-Nov  | \$8.21   | \$8.30 | \$8.26   |  |
| State Average       | Today's                             | Today's | Today's | Last Week         | Compared to         |         | Avg Last |        | Avg Last |  |
| Grain               | Low                                 | High    | Average | Average           | Last Week           |         | Month    |        | Year     |  |
| Corn No. 2          | \$4.26                              | \$4.92  | \$4.57  | \$4.93            | (\$0.36)            |         | \$4.65   |        | \$3.83   |  |
| Wheat No. 2         | \$4.56                              | \$5.52  | \$4.80  | \$5.0 <b>5</b>    | (\$0.25)            |         | \$5.02   |        | \$4.53   |  |
| Barley No. 3        | \$2.65                              | \$3.75  | \$2.96  | \$2.95            | \$0.01              |         | \$3.05   |        | \$4.61   |  |
| Soybeans No. 2      | \$8.11                              | \$8.60  | \$8.28  | \$8.48            | (\$0.20)            |         | \$8.19   |        | \$7.27   |  |
|                     |                                     |         |         |                   | 11 7                |         |          |        | •        |  |