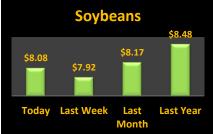

## **Reporting Date**

| Cash Bids           |         |         |         | August 13, 2019     |                     | <b>Harvest Bids</b> |               |        |              |  |
|---------------------|---------|---------|---------|---------------------|---------------------|---------------------|---------------|--------|--------------|--|
| Upper Eastern Shore |         |         |         | Upper Eastern Shore |                     |                     |               |        |              |  |
| Grain               | Low     | High    | Average |                     |                     | Harvest             | Low           | High   | Average      |  |
| Corn No. 2          | \$4.00  | \$4.60  | \$4.23  |                     | Corn No. 2          | 19-Dec              | \$3.88        | \$4.25 | \$4.02       |  |
| Wheat No. 2         | \$4.32  | \$4.37  | \$4.33  |                     | Wheat No. 2         | 20-Jul              | \$4.50        | \$4.50 | \$4.50       |  |
| Barley No. 2        | \$2.75  | \$2.75  | \$2.75  |                     | Barley No. 2        | 20-Jul              | \$2.75        | \$2.75 | \$2.75       |  |
| Soybeans No. 2      | \$8.02  | \$8.17  | \$8.07  |                     | Soybeans No. 2      | 19-Nov              | \$7.94        | \$8.09 | \$8.02       |  |
| Mid Eastern Shore   |         |         |         | Mid Eastern Shore   |                     |                     |               |        |              |  |
| Grain               | Low     | High    | Average |                     |                     | Harvest             | Low           | High   | Average      |  |
| Corn No. 2          | \$4.15  | \$4.53  | \$4.34  |                     | Corn No. 2          | 19-Dec              | \$3.98        | \$4.13 | \$4.06       |  |
| Wheat No. 2         | \$4.32  | \$4.37  | \$4.34  |                     | Wheat No. 2         | 20-Jul              | \$4.50        | \$4.50 | \$4.50       |  |
| Barley No. 2        | \$2.75  | \$2.75  | \$2.75  |                     | Barley No. 2        | 20-Jul              | \$2.75        | \$2.75 | \$2.75       |  |
| Soybeans No. 2      | \$7.99  | \$8.17  | \$8.04  |                     | Soybeans No. 2      | 19-Nov              | \$7.99        | \$8.14 | \$8.04       |  |
| Lower Eastern       | Shore   |         |         |                     | Lower Eastern Shore |                     |               |        |              |  |
| Grain               | Low     | High    | Average |                     |                     | Harvest             | Low           | High   | Average      |  |
| Corn No. 2          | \$4.00  | \$4.50  | \$4.27  |                     | Corn No. 2          | 19-Dec              | \$3.98        | \$4.08 | \$4.01       |  |
| Wheat No. 2         | \$4.32  | \$4.32  | \$4.32  |                     | Wheat No. 2         | 20-Jul              | No Bid        | No Bid | No Bid       |  |
| Barley No. 2        | No Bid  | No Bid  | No Bid  |                     | Barley No. 2        | 20-Jul              | No Bid        | No Bid | No Bid       |  |
| Soybeans No. 2      | \$8.17  | \$8.37  | \$8.27  |                     | Soybeans No. 2      | 19-Nov              | \$8.14        | \$8.29 | \$8.22       |  |
| Central Md          |         |         |         |                     |                     | Central             | l Md          |        |              |  |
| Grain               | Low     | High    | Average |                     |                     | Harvest             | Low           | High   | Average      |  |
| Corn No. 2          | \$3.95  | \$4.50  | \$4.23  |                     | Corn No. 2          | 19-Dec              | No Bid        | No Bid | No Bid       |  |
| Wheat No. 2         | No Bid  | No Bid  | No Bid  |                     | Wheat No. 2         | 20-Jul              | No Bid        | No Bid | No Bid       |  |
| Barley No. 2        | No Bid  | No Bid  | No Bid  |                     | Barley No. 2        | 20-Jul              | No Bid        | No Bid | No Bid       |  |
| Soybeans No. 2      | \$8.12  | \$8.12  | \$8.12  |                     | Soybeans No. 2      | 19-Nov              | \$8.09        | \$8.09 | \$8.09       |  |
| Western Md          |         |         |         | Western Md          |                     |                     |               |        |              |  |
| Grain               | Low     | High    | Average |                     |                     | Harvest             | Low           | High   | Average      |  |
| Corn No. 2          | \$4.30  | \$5.02  | \$4.57  |                     | Corn No. 2          | 19-Dec              | \$3.78        | \$4.10 | \$3.94       |  |
| Wheat No. 2         | \$5.00  | \$5.37  | \$5.19  |                     | Wheat No. 2         | 20-Jul              | \$5.38        | \$5.38 | \$5.38       |  |
| Barley No. 2        | \$3.00  | \$4.50  | \$3.81  |                     | Barley No. 2        | 20-Jul              | \$3.50        | \$3.50 | \$3.50       |  |
| Soybeans No. 2      | \$7.80  | \$8.45  | \$8.03  |                     | Soybeans No. 2      | 19-Nov              | \$8.08        | \$8.30 | \$8.19       |  |
| State Average       | Today's | Today's | Today's | Last Week           | Compared to         |                     | Avg Last      |        | Avg Last     |  |
| Grain               | Low     | High    | Average | Average             | Last Week           |                     | Month         |        | Year         |  |
| Corn No. 2          | \$3.95  | \$5.02  | \$4.37  | \$4.54              | (\$0.17)            |                     | \$4.82        |        | \$4.02       |  |
| Wheat No. 2         | \$4.60  | \$5.37  | \$4.45  | \$4.62              | (\$0.17)            |                     | \$4.80        |        | \$5.12       |  |
| Barley No. 3        | \$2.75  | \$4.50  | \$3.18  | \$3.08              | \$0.09              |                     | \$2.98        |        | \$2.61       |  |
| Soybeans No. 2      | \$7.80  | \$8.45  | \$8.08  | \$7.92              | \$0.16              |                     | \$8.17        |        | \$8.48       |  |
|                     | φ       | y0.43   | 75.00   | Y1.52               | <b>40.10</b>        |                     | φυ.1 <i>,</i> |        | <b>40.40</b> |  |