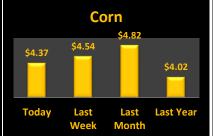

## **Reporting Date**

| Cash Bids           |         |         |         | August 13, 2019     |                     | <b>Harvest Bids</b> |               |        |              |  |
|---------------------|---------|---------|---------|---------------------|---------------------|---------------------|---------------|--------|--------------|--|
| Upper Eastern Shore |         |         |         | Upper Eastern Shore |                     |                     |               |        |              |  |
| Grain               | Low     | High    | Average |                     |                     | Harvest             | Low           | High   | Average      |  |
| Corn No. 2          | \$4.00  | \$4.60  | \$4.23  |                     | Corn No. 2          | 19-Dec              | \$3.88        | \$4.25 | \$4.02       |  |
| Wheat No. 2         | \$4.32  | \$4.37  | \$4.33  |                     | Wheat No. 2         | 20-Jul              | \$4.50        | \$4.50 | \$4.50       |  |
| Barley No. 2        | \$2.75  | \$2.75  | \$2.75  |                     | Barley No. 2        | 20-Jul              | \$2.75        | \$2.75 | \$2.75       |  |
| Soybeans No. 2      | \$8.02  | \$8.17  | \$8.07  |                     | Soybeans No. 2      | 19-Nov              | \$7.94        | \$8.09 | \$8.02       |  |
| Mid Eastern Shore   |         |         |         | Mid Eastern Shore   |                     |                     |               |        |              |  |
| Grain               | Low     | High    | Average |                     |                     | Harvest             | Low           | High   | Average      |  |
| Corn No. 2          | \$4.15  | \$4.53  | \$4.34  |                     | Corn No. 2          | 19-Dec              | \$3.98        | \$4.13 | \$4.06       |  |
| Wheat No. 2         | \$4.32  | \$4.37  | \$4.34  |                     | Wheat No. 2         | 20-Jul              | \$4.50        | \$4.50 | \$4.50       |  |
| Barley No. 2        | \$2.75  | \$2.75  | \$2.75  |                     | Barley No. 2        | 20-Jul              | \$2.75        | \$2.75 | \$2.75       |  |
| Soybeans No. 2      | \$7.99  | \$8.17  | \$8.04  |                     | Soybeans No. 2      | 19-Nov              | \$7.99        | \$8.14 | \$8.04       |  |
| Lower Eastern       | Shore   |         |         |                     | Lower Eastern Shore |                     |               |        |              |  |
| Grain               | Low     | High    | Average |                     |                     | Harvest             | Low           | High   | Average      |  |
| Corn No. 2          | \$4.00  | \$4.50  | \$4.27  |                     | Corn No. 2          | 19-Dec              | \$3.98        | \$4.08 | \$4.01       |  |
| Wheat No. 2         | \$4.32  | \$4.32  | \$4.32  |                     | Wheat No. 2         | 20-Jul              | No Bid        | No Bid | No Bid       |  |
| Barley No. 2        | No Bid  | No Bid  | No Bid  |                     | Barley No. 2        | 20-Jul              | No Bid        | No Bid | No Bid       |  |
| Soybeans No. 2      | \$8.17  | \$8.37  | \$8.27  |                     | Soybeans No. 2      | 19-Nov              | \$8.14        | \$8.29 | \$8.22       |  |
| Central Md          |         |         |         |                     |                     | Central             | l Md          |        |              |  |
| Grain               | Low     | High    | Average |                     |                     | Harvest             | Low           | High   | Average      |  |
| Corn No. 2          | \$3.95  | \$4.50  | \$4.23  |                     | Corn No. 2          | 19-Dec              | No Bid        | No Bid | No Bid       |  |
| Wheat No. 2         | No Bid  | No Bid  | No Bid  |                     | Wheat No. 2         | 20-Jul              | No Bid        | No Bid | No Bid       |  |
| Barley No. 2        | No Bid  | No Bid  | No Bid  |                     | Barley No. 2        | 20-Jul              | No Bid        | No Bid | No Bid       |  |
| Soybeans No. 2      | \$8.12  | \$8.12  | \$8.12  |                     | Soybeans No. 2      | 19-Nov              | \$8.09        | \$8.09 | \$8.09       |  |
| Western Md          |         |         |         | Western Md          |                     |                     |               |        |              |  |
| Grain               | Low     | High    | Average |                     |                     | Harvest             | Low           | High   | Average      |  |
| Corn No. 2          | \$4.30  | \$5.02  | \$4.57  |                     | Corn No. 2          | 19-Dec              | \$3.78        | \$4.10 | \$3.94       |  |
| Wheat No. 2         | \$5.00  | \$5.37  | \$5.19  |                     | Wheat No. 2         | 20-Jul              | \$5.38        | \$5.38 | \$5.38       |  |
| Barley No. 2        | \$3.00  | \$4.50  | \$3.81  |                     | Barley No. 2        | 20-Jul              | \$3.50        | \$3.50 | \$3.50       |  |
| Soybeans No. 2      | \$7.80  | \$8.45  | \$8.03  |                     | Soybeans No. 2      | 19-Nov              | \$8.08        | \$8.30 | \$8.19       |  |
| State Average       | Today's | Today's | Today's | Last Week           | Compared to         |                     | Avg Last      |        | Avg Last     |  |
| Grain               | Low     | High    | Average | Average             | Last Week           |                     | Month         |        | Year         |  |
| Corn No. 2          | \$3.95  | \$5.02  | \$4.37  | \$4.54              | (\$0.17)            |                     | \$4.82        |        | \$4.02       |  |
| Wheat No. 2         | \$4.60  | \$5.37  | \$4.45  | \$4.62              | (\$0.17)            |                     | \$4.80        |        | \$5.12       |  |
| Barley No. 3        | \$2.75  | \$4.50  | \$3.18  | \$3.08              | \$0.09              |                     | \$2.98        |        | \$2.61       |  |
| Soybeans No. 2      | \$7.80  | \$8.45  | \$8.08  | \$7.92              | \$0.16              |                     | \$8.17        |        | \$8.48       |  |
|                     | φ       | y0.43   | 75.00   | Y1.52               | <b>40.10</b>        |                     | φυ.1 <i>,</i> |        | <b>40.40</b> |  |