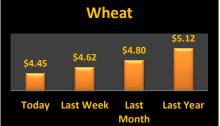

## **Reporting Date**

| Cash Bids           |         |         |         | August 13, 2019     |                     | <b>Harvest Bids</b> |               |        |              |  |
|---------------------|---------|---------|---------|---------------------|---------------------|---------------------|---------------|--------|--------------|--|
| Upper Eastern Shore |         |         |         | Upper Eastern Shore |                     |                     |               |        |              |  |
| Grain               | Low     | High    | Average |                     |                     | Harvest             | Low           | High   | Average      |  |
| Corn No. 2          | \$4.00  | \$4.60  | \$4.23  |                     | Corn No. 2          | 19-Dec              | \$3.88        | \$4.25 | \$4.02       |  |
| Wheat No. 2         | \$4.32  | \$4.37  | \$4.33  |                     | Wheat No. 2         | 20-Jul              | \$4.50        | \$4.50 | \$4.50       |  |
| Barley No. 2        | \$2.75  | \$2.75  | \$2.75  |                     | Barley No. 2        | 20-Jul              | \$2.75        | \$2.75 | \$2.75       |  |
| Soybeans No. 2      | \$8.02  | \$8.17  | \$8.07  |                     | Soybeans No. 2      | 19-Nov              | \$7.94        | \$8.09 | \$8.02       |  |
| Mid Eastern Shore   |         |         |         | Mid Eastern Shore   |                     |                     |               |        |              |  |
| Grain               | Low     | High    | Average |                     |                     | Harvest             | Low           | High   | Average      |  |
| Corn No. 2          | \$4.15  | \$4.53  | \$4.34  |                     | Corn No. 2          | 19-Dec              | \$3.98        | \$4.13 | \$4.06       |  |
| Wheat No. 2         | \$4.32  | \$4.37  | \$4.34  |                     | Wheat No. 2         | 20-Jul              | \$4.50        | \$4.50 | \$4.50       |  |
| Barley No. 2        | \$2.75  | \$2.75  | \$2.75  |                     | Barley No. 2        | 20-Jul              | \$2.75        | \$2.75 | \$2.75       |  |
| Soybeans No. 2      | \$7.99  | \$8.17  | \$8.04  |                     | Soybeans No. 2      | 19-Nov              | \$7.99        | \$8.14 | \$8.04       |  |
| Lower Eastern       | Shore   |         |         |                     | Lower Eastern Shore |                     |               |        |              |  |
| Grain               | Low     | High    | Average |                     |                     | Harvest             | Low           | High   | Average      |  |
| Corn No. 2          | \$4.00  | \$4.50  | \$4.27  |                     | Corn No. 2          | 19-Dec              | \$3.98        | \$4.08 | \$4.01       |  |
| Wheat No. 2         | \$4.32  | \$4.32  | \$4.32  |                     | Wheat No. 2         | 20-Jul              | No Bid        | No Bid | No Bid       |  |
| Barley No. 2        | No Bid  | No Bid  | No Bid  |                     | Barley No. 2        | 20-Jul              | No Bid        | No Bid | No Bid       |  |
| Soybeans No. 2      | \$8.17  | \$8.37  | \$8.27  |                     | Soybeans No. 2      | 19-Nov              | \$8.14        | \$8.29 | \$8.22       |  |
| Central Md          |         |         |         |                     |                     | Central             | l Md          |        |              |  |
| Grain               | Low     | High    | Average |                     |                     | Harvest             | Low           | High   | Average      |  |
| Corn No. 2          | \$3.95  | \$4.50  | \$4.23  |                     | Corn No. 2          | 19-Dec              | No Bid        | No Bid | No Bid       |  |
| Wheat No. 2         | No Bid  | No Bid  | No Bid  |                     | Wheat No. 2         | 20-Jul              | No Bid        | No Bid | No Bid       |  |
| Barley No. 2        | No Bid  | No Bid  | No Bid  |                     | Barley No. 2        | 20-Jul              | No Bid        | No Bid | No Bid       |  |
| Soybeans No. 2      | \$8.12  | \$8.12  | \$8.12  |                     | Soybeans No. 2      | 19-Nov              | \$8.09        | \$8.09 | \$8.09       |  |
| Western Md          |         |         |         | Western Md          |                     |                     |               |        |              |  |
| Grain               | Low     | High    | Average |                     |                     | Harvest             | Low           | High   | Average      |  |
| Corn No. 2          | \$4.30  | \$5.02  | \$4.57  |                     | Corn No. 2          | 19-Dec              | \$3.78        | \$4.10 | \$3.94       |  |
| Wheat No. 2         | \$5.00  | \$5.37  | \$5.19  |                     | Wheat No. 2         | 20-Jul              | \$5.38        | \$5.38 | \$5.38       |  |
| Barley No. 2        | \$3.00  | \$4.50  | \$3.81  |                     | Barley No. 2        | 20-Jul              | \$3.50        | \$3.50 | \$3.50       |  |
| Soybeans No. 2      | \$7.80  | \$8.45  | \$8.03  |                     | Soybeans No. 2      | 19-Nov              | \$8.08        | \$8.30 | \$8.19       |  |
| State Average       | Today's | Today's | Today's | Last Week           | Compared to         |                     | Avg Last      |        | Avg Last     |  |
| Grain               | Low     | High    | Average | Average             | Last Week           |                     | Month         |        | Year         |  |
| Corn No. 2          | \$3.95  | \$5.02  | \$4.37  | \$4.54              | (\$0.17)            |                     | \$4.82        |        | \$4.02       |  |
| Wheat No. 2         | \$4.60  | \$5.37  | \$4.45  | \$4.62              | (\$0.17)            |                     | \$4.80        |        | \$5.12       |  |
| Barley No. 3        | \$2.75  | \$4.50  | \$3.18  | \$3.08              | \$0.09              |                     | \$2.98        |        | \$2.61       |  |
| Soybeans No. 2      | \$7.80  | \$8.45  | \$8.08  | \$7.92              | \$0.16              |                     | \$8.17        |        | \$8.48       |  |
|                     | φ       | y0.43   | 75.00   | Y1.52               | <b>40.10</b>        |                     | φυ.1 <i>,</i> |        | <b>40.40</b> |  |