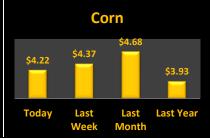

## **Reporting Date**

| Cash Bids           |         |         |         | August 20, 2019     |                     | <b>Harvest Bids</b> |          |        |          |  |
|---------------------|---------|---------|---------|---------------------|---------------------|---------------------|----------|--------|----------|--|
| Upper Eastern       | Shore   |         |         | Upper Eastern Shore |                     |                     |          |        |          |  |
| Grain               | Low     | High    | Average |                     |                     | Harvest             | Low      | High   | Average  |  |
| Corn No. 2          | \$3.80  | \$4.60  | \$4.07  |                     | Corn No. 2          | 19-Dec              | \$3.70   | \$4.25 | \$3.86   |  |
| Wheat No. 2         | \$4.26  | \$4.31  | \$4.28  |                     | Wheat No. 2         | 20-Jul              | \$4.44   | \$4.45 | \$4.45   |  |
| Barley No. 2        | \$2.75  | \$2.75  | \$2.75  |                     | Barley No. 2        | 20-Jul              | \$2.75   | \$2.75 | \$2.75   |  |
| Soybeans No. 2      | \$7.89  | \$8.04  | \$7.95  |                     | Soybeans No. 2      | 19-Nov              | \$7.82   | \$7.97 | \$7.91   |  |
| Mid Eastern Shore   |         |         |         |                     | Mid Eastern Shore   |                     |          |        |          |  |
| Grain               | Low     | High    | Average |                     |                     | Harvest             | Low      | High   | Average  |  |
| Corn No. 2          | \$3.95  | \$4.35  | \$4.15  |                     | Corn No. 2          | 19-Dec              | \$3.80   | \$3.95 | \$3.87   |  |
| Wheat No. 2         | \$4.26  | \$4.31  | \$4.28  |                     | Wheat No. 2         | 20-Jul              | \$4.44   | \$4.45 | \$4.45   |  |
| Barley No. 2        | \$2.75  | \$2.75  | \$2.75  |                     | Barley No. 2        | 20-Jul              | \$2.75   | \$2.75 | \$2.75   |  |
| Soybeans No. 2      | \$7.87  | \$8.04  | \$7.95  |                     | Soybeans No. 2      | 19-Nov              | \$7.87   | \$8.13 | \$7.97   |  |
| Lower Eastern Shore |         |         |         |                     | Lower Eastern Shore |                     |          |        |          |  |
| Grain               | Low     | High    | Average |                     |                     | Harvest             | Low      | High   | Average  |  |
| Corn No. 2          | \$3.80  | \$4.30  | \$4.07  |                     | Corn No. 2          | 19-Dec              | \$3.80   | \$3.90 | \$3.83   |  |
| Wheat No. 2         | No Bid  | No Bid  | No Bid  |                     | Wheat No. 2         | 20-Jul              | No Bid   | No Bid | No Bid   |  |
| Barley No. 2        | No Bid  | No Bid  | No Bid  |                     | Barley No. 2        | 20-Jul              | No Bid   | No Bid | No Bid   |  |
| Soybeans No. 2      | \$8.04  | \$8.24  | \$8.14  |                     | Soybeans No. 2      | 19-Nov              | \$8.02   | \$8.17 | \$8.10   |  |
| Central Md          |         |         |         |                     |                     | Centra              | l Md     |        |          |  |
| Grain               | Low     | High    | Average |                     |                     | Harvest             | Low      | High   | Average  |  |
| Corn No. 2          | \$3.75  | \$4.35  | \$4.05  |                     | Corn No. 2          | 19-Dec              | No Bid   | No Bid | No Bid   |  |
| Wheat No. 2         | No Bid  | No Bid  | No Bid  |                     | Wheat No. 2         | 20-Jul              | No Bid   | No Bid | No Bid   |  |
| Barley No. 2        | No Bid  | No Bid  | No Bid  |                     | Barley No. 2        | 20-Jul              | No Bid   | No Bid | No Bid   |  |
| Soybeans No. 2      | \$7.99  | \$7.99  | \$7.99  |                     | Soybeans No. 2      | 19-Nov              | \$7.97   | \$7.97 | \$7.97   |  |
| Western Md          |         |         |         |                     | Western Md          |                     |          |        |          |  |
| Grain               | Low     | High    | Average |                     |                     | Harvest             | Low      | High   | Average  |  |
| Corn No. 2          | \$4.30  | \$5.02  | \$4.50  |                     | Corn No. 2          | 19-Dec              | \$3.72   | \$4.10 | \$3.91   |  |
| Wheat No. 2         | \$4.85  | \$5.37  | \$5.11  |                     | Wheat No. 2         | 20-Jul              | \$5.38   | \$5.38 | \$5.38   |  |
| Barley No. 2        | \$3.00  | \$4.50  | \$3.81  |                     | Barley No. 2        | 20-Jul              | \$3.50   | \$3.50 | \$3.50   |  |
| Soybeans No. 2      | \$7.79  | \$8.45  | \$8.01  |                     | Soybeans No. 2      | 19-Nov              | \$7.89   | \$8.30 | \$8.10   |  |
| State Average       | Today's | Today's | Today's | Last Week           | Compared to         |                     | Avg Last |        | Avg Last |  |
| Grain               | Low     | High    | Average | Average             | Last Week           |                     | Month    |        | Year     |  |
| Corn No. 2          | \$3.75  | \$5.02  | \$4.22  | \$4.37              | (\$0.15)            |                     | \$4.68   |        | \$3.93   |  |
| Wheat No. 2         | \$4.60  | \$5.37  | \$4.42  | \$4.45              | (\$0.03)            |                     | \$4.57   |        | \$4.96   |  |
| Barley No. 3        | \$2.75  | \$4.50  | \$3.22  | \$3.18              | \$0.05              |                     | \$3.17   |        | \$2.59   |  |
| Soybeans No. 2      | \$7.79  | \$8.45  | \$7.97  | \$8.08              | (\$0.10)            |                     | \$8.28   |        | \$8.42   |  |
| ,                   | 75      | 70.70   | 7       | 75.00               | (+3.20)             |                     | 70.20    |        | 70       |  |