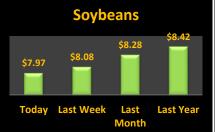

## **Reporting Date**

| Cash Bids           |         |         |         | August 20, 2019     |                     | <b>Harvest Bids</b> |          |        |          |  |
|---------------------|---------|---------|---------|---------------------|---------------------|---------------------|----------|--------|----------|--|
| Upper Eastern       | Shore   |         |         | Upper Eastern Shore |                     |                     |          |        |          |  |
| Grain               | Low     | High    | Average |                     |                     | Harvest             | Low      | High   | Average  |  |
| Corn No. 2          | \$3.80  | \$4.60  | \$4.07  |                     | Corn No. 2          | 19-Dec              | \$3.70   | \$4.25 | \$3.86   |  |
| Wheat No. 2         | \$4.26  | \$4.31  | \$4.28  |                     | Wheat No. 2         | 20-Jul              | \$4.44   | \$4.45 | \$4.45   |  |
| Barley No. 2        | \$2.75  | \$2.75  | \$2.75  |                     | Barley No. 2        | 20-Jul              | \$2.75   | \$2.75 | \$2.75   |  |
| Soybeans No. 2      | \$7.89  | \$8.04  | \$7.95  |                     | Soybeans No. 2      | 19-Nov              | \$7.82   | \$7.97 | \$7.91   |  |
| Mid Eastern Shore   |         |         |         |                     | Mid Eastern Shore   |                     |          |        |          |  |
| Grain               | Low     | High    | Average |                     |                     | Harvest             | Low      | High   | Average  |  |
| Corn No. 2          | \$3.95  | \$4.35  | \$4.15  |                     | Corn No. 2          | 19-Dec              | \$3.80   | \$3.95 | \$3.87   |  |
| Wheat No. 2         | \$4.26  | \$4.31  | \$4.28  |                     | Wheat No. 2         | 20-Jul              | \$4.44   | \$4.45 | \$4.45   |  |
| Barley No. 2        | \$2.75  | \$2.75  | \$2.75  |                     | Barley No. 2        | 20-Jul              | \$2.75   | \$2.75 | \$2.75   |  |
| Soybeans No. 2      | \$7.87  | \$8.04  | \$7.95  |                     | Soybeans No. 2      | 19-Nov              | \$7.87   | \$8.13 | \$7.97   |  |
| Lower Eastern Shore |         |         |         |                     | Lower Eastern Shore |                     |          |        |          |  |
| Grain               | Low     | High    | Average |                     |                     | Harvest             | Low      | High   | Average  |  |
| Corn No. 2          | \$3.80  | \$4.30  | \$4.07  |                     | Corn No. 2          | 19-Dec              | \$3.80   | \$3.90 | \$3.83   |  |
| Wheat No. 2         | No Bid  | No Bid  | No Bid  |                     | Wheat No. 2         | 20-Jul              | No Bid   | No Bid | No Bid   |  |
| Barley No. 2        | No Bid  | No Bid  | No Bid  |                     | Barley No. 2        | 20-Jul              | No Bid   | No Bid | No Bid   |  |
| Soybeans No. 2      | \$8.04  | \$8.24  | \$8.14  |                     | Soybeans No. 2      | 19-Nov              | \$8.02   | \$8.17 | \$8.10   |  |
| Central Md          |         |         |         |                     |                     | Centra              | l Md     |        |          |  |
| Grain               | Low     | High    | Average |                     |                     | Harvest             | Low      | High   | Average  |  |
| Corn No. 2          | \$3.75  | \$4.35  | \$4.05  |                     | Corn No. 2          | 19-Dec              | No Bid   | No Bid | No Bid   |  |
| Wheat No. 2         | No Bid  | No Bid  | No Bid  |                     | Wheat No. 2         | 20-Jul              | No Bid   | No Bid | No Bid   |  |
| Barley No. 2        | No Bid  | No Bid  | No Bid  |                     | Barley No. 2        | 20-Jul              | No Bid   | No Bid | No Bid   |  |
| Soybeans No. 2      | \$7.99  | \$7.99  | \$7.99  |                     | Soybeans No. 2      | 19-Nov              | \$7.97   | \$7.97 | \$7.97   |  |
| Western Md          |         |         |         |                     | Western Md          |                     |          |        |          |  |
| Grain               | Low     | High    | Average |                     |                     | Harvest             | Low      | High   | Average  |  |
| Corn No. 2          | \$4.30  | \$5.02  | \$4.50  |                     | Corn No. 2          | 19-Dec              | \$3.72   | \$4.10 | \$3.91   |  |
| Wheat No. 2         | \$4.85  | \$5.37  | \$5.11  |                     | Wheat No. 2         | 20-Jul              | \$5.38   | \$5.38 | \$5.38   |  |
| Barley No. 2        | \$3.00  | \$4.50  | \$3.81  |                     | Barley No. 2        | 20-Jul              | \$3.50   | \$3.50 | \$3.50   |  |
| Soybeans No. 2      | \$7.79  | \$8.45  | \$8.01  |                     | Soybeans No. 2      | 19-Nov              | \$7.89   | \$8.30 | \$8.10   |  |
| State Average       | Today's | Today's | Today's | Last Week           | Compared to         |                     | Avg Last |        | Avg Last |  |
| Grain               | Low     | High    | Average | Average             | Last Week           |                     | Month    |        | Year     |  |
| Corn No. 2          | \$3.75  | \$5.02  | \$4.22  | \$4.37              | (\$0.15)            |                     | \$4.68   |        | \$3.93   |  |
| Wheat No. 2         | \$4.60  | \$5.37  | \$4.42  | \$4.45              | (\$0.03)            |                     | \$4.57   |        | \$4.96   |  |
| Barley No. 3        | \$2.75  | \$4.50  | \$3.22  | \$3.18              | \$0.05              |                     | \$3.17   |        | \$2.59   |  |
| Soybeans No. 2      | \$7.79  | \$8.45  | \$7.97  | \$8.08              | (\$0.10)            |                     | \$8.28   |        | \$8.42   |  |
| ,                   | 75      | 70.70   | 7       | 75.00               | (+3.20)             |                     | 70.20    |        | 70       |  |