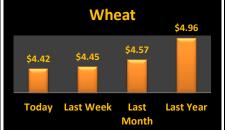

## **Reporting Date**

| Cash Bids           |         |         |         | August 20, 2019     |                     | <b>Harvest Bids</b> |          |        |          |  |
|---------------------|---------|---------|---------|---------------------|---------------------|---------------------|----------|--------|----------|--|
| Upper Eastern       | Shore   |         |         | Upper Eastern Shore |                     |                     |          |        |          |  |
| Grain               | Low     | High    | Average |                     |                     | Harvest             | Low      | High   | Average  |  |
| Corn No. 2          | \$3.80  | \$4.60  | \$4.07  |                     | Corn No. 2          | 19-Dec              | \$3.70   | \$4.25 | \$3.86   |  |
| Wheat No. 2         | \$4.26  | \$4.31  | \$4.28  |                     | Wheat No. 2         | 20-Jul              | \$4.44   | \$4.45 | \$4.45   |  |
| Barley No. 2        | \$2.75  | \$2.75  | \$2.75  |                     | Barley No. 2        | 20-Jul              | \$2.75   | \$2.75 | \$2.75   |  |
| Soybeans No. 2      | \$7.89  | \$8.04  | \$7.95  |                     | Soybeans No. 2      | 19-Nov              | \$7.82   | \$7.97 | \$7.91   |  |
| Mid Eastern Shore   |         |         |         |                     | Mid Eastern Shore   |                     |          |        |          |  |
| Grain               | Low     | High    | Average |                     |                     | Harvest             | Low      | High   | Average  |  |
| Corn No. 2          | \$3.95  | \$4.35  | \$4.15  |                     | Corn No. 2          | 19-Dec              | \$3.80   | \$3.95 | \$3.87   |  |
| Wheat No. 2         | \$4.26  | \$4.31  | \$4.28  |                     | Wheat No. 2         | 20-Jul              | \$4.44   | \$4.45 | \$4.45   |  |
| Barley No. 2        | \$2.75  | \$2.75  | \$2.75  |                     | Barley No. 2        | 20-Jul              | \$2.75   | \$2.75 | \$2.75   |  |
| Soybeans No. 2      | \$7.87  | \$8.04  | \$7.95  |                     | Soybeans No. 2      | 19-Nov              | \$7.87   | \$8.13 | \$7.97   |  |
| Lower Eastern Shore |         |         |         |                     | Lower Eastern Shore |                     |          |        |          |  |
| Grain               | Low     | High    | Average |                     |                     | Harvest             | Low      | High   | Average  |  |
| Corn No. 2          | \$3.80  | \$4.30  | \$4.07  |                     | Corn No. 2          | 19-Dec              | \$3.80   | \$3.90 | \$3.83   |  |
| Wheat No. 2         | No Bid  | No Bid  | No Bid  |                     | Wheat No. 2         | 20-Jul              | No Bid   | No Bid | No Bid   |  |
| Barley No. 2        | No Bid  | No Bid  | No Bid  |                     | Barley No. 2        | 20-Jul              | No Bid   | No Bid | No Bid   |  |
| Soybeans No. 2      | \$8.04  | \$8.24  | \$8.14  |                     | Soybeans No. 2      | 19-Nov              | \$8.02   | \$8.17 | \$8.10   |  |
| Central Md          |         |         |         |                     |                     | Centra              | l Md     |        |          |  |
| Grain               | Low     | High    | Average |                     |                     | Harvest             | Low      | High   | Average  |  |
| Corn No. 2          | \$3.75  | \$4.35  | \$4.05  |                     | Corn No. 2          | 19-Dec              | No Bid   | No Bid | No Bid   |  |
| Wheat No. 2         | No Bid  | No Bid  | No Bid  |                     | Wheat No. 2         | 20-Jul              | No Bid   | No Bid | No Bid   |  |
| Barley No. 2        | No Bid  | No Bid  | No Bid  |                     | Barley No. 2        | 20-Jul              | No Bid   | No Bid | No Bid   |  |
| Soybeans No. 2      | \$7.99  | \$7.99  | \$7.99  |                     | Soybeans No. 2      | 19-Nov              | \$7.97   | \$7.97 | \$7.97   |  |
| Western Md          |         |         |         |                     | Western Md          |                     |          |        |          |  |
| Grain               | Low     | High    | Average |                     |                     | Harvest             | Low      | High   | Average  |  |
| Corn No. 2          | \$4.30  | \$5.02  | \$4.50  |                     | Corn No. 2          | 19-Dec              | \$3.72   | \$4.10 | \$3.91   |  |
| Wheat No. 2         | \$4.85  | \$5.37  | \$5.11  |                     | Wheat No. 2         | 20-Jul              | \$5.38   | \$5.38 | \$5.38   |  |
| Barley No. 2        | \$3.00  | \$4.50  | \$3.81  |                     | Barley No. 2        | 20-Jul              | \$3.50   | \$3.50 | \$3.50   |  |
| Soybeans No. 2      | \$7.79  | \$8.45  | \$8.01  |                     | Soybeans No. 2      | 19-Nov              | \$7.89   | \$8.30 | \$8.10   |  |
| State Average       | Today's | Today's | Today's | Last Week           | Compared to         |                     | Avg Last |        | Avg Last |  |
| Grain               | Low     | High    | Average | Average             | Last Week           |                     | Month    |        | Year     |  |
| Corn No. 2          | \$3.75  | \$5.02  | \$4.22  | \$4.37              | (\$0.15)            |                     | \$4.68   |        | \$3.93   |  |
| Wheat No. 2         | \$4.60  | \$5.37  | \$4.42  | \$4.45              | (\$0.03)            |                     | \$4.57   |        | \$4.96   |  |
| Barley No. 3        | \$2.75  | \$4.50  | \$3.22  | \$3.18              | \$0.05              |                     | \$3.17   |        | \$2.59   |  |
| Soybeans No. 2      | \$7.79  | \$8.45  | \$7.97  | \$8.08              | (\$0.10)            |                     | \$8.28   |        | \$8.42   |  |
| ,                   | 75      | 70.70   | 7       | 75.00               | (+3.20)             |                     | 70.20    |        | 70       |  |